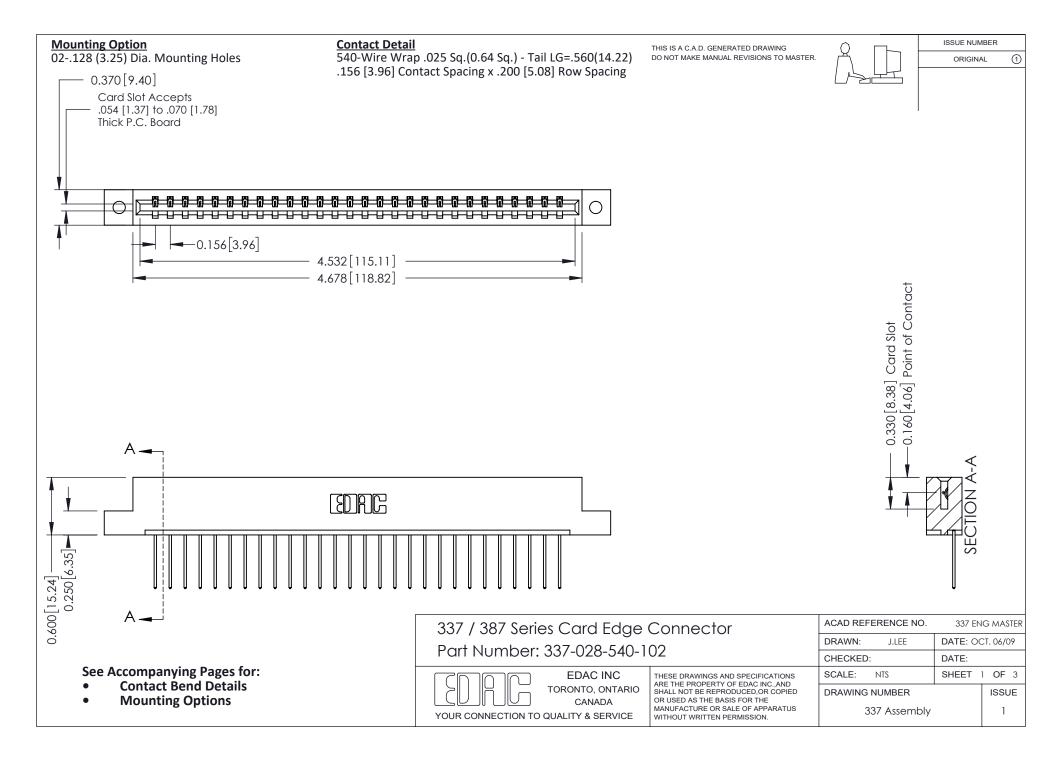

ISSUE NUMBER

ORIGINAL

1



| 337 / 387 Series Card Edge Connector<br>Contact Bend Detail           |                                                                                                                                                                                                  | ACAD REFERENCE NO. 337 E |                  | G MASTER      |
|-----------------------------------------------------------------------|--------------------------------------------------------------------------------------------------------------------------------------------------------------------------------------------------|--------------------------|------------------|---------------|
|                                                                       |