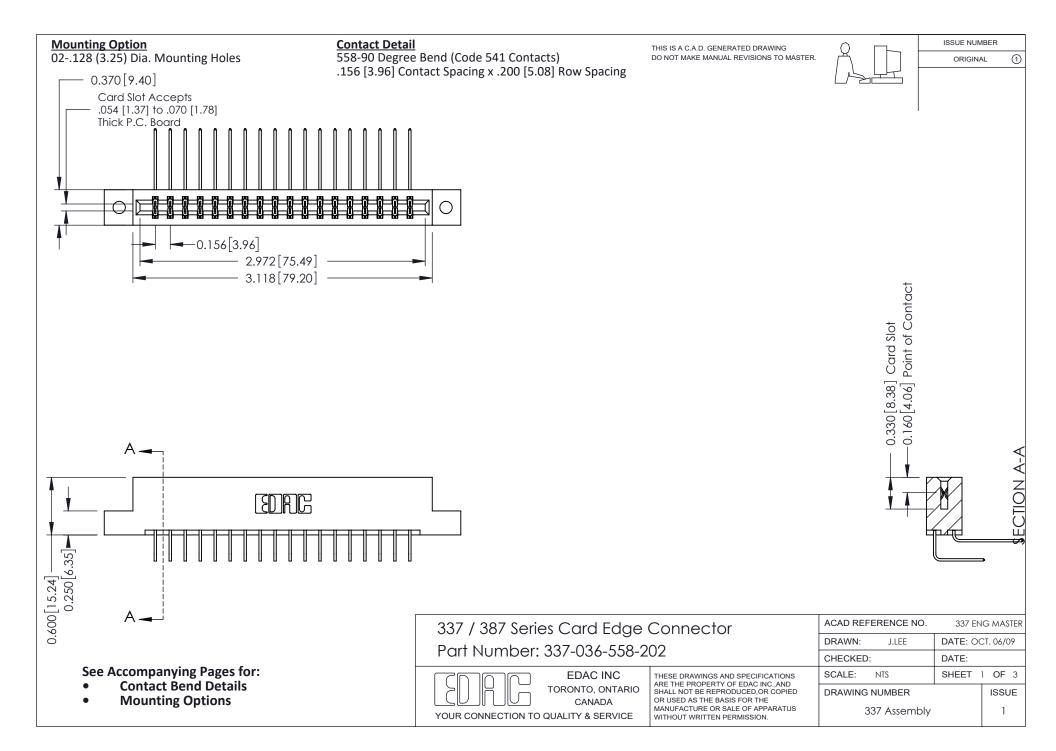

ISSUE NUMBER

ORIGINAL

1

| 337 / 387 Series Card Edge Connector<br>Contact Bend Detail           |                                                                                                                                                                                                  | ACAD REFERENCE NO. 337 E |                  | G MASTER      |
|-----------------------------------------------------------------------|--------------------------------------------------------------------------------------------------------------------------------------------------------------------------------------------------|--------------------------|------------------|---------------|
|                                                                       |                                                                                                                                                                                                  | DRAWN: J.LEE             | DATE: OCT. 06/09 |               |
|                                                                       |                                                                                                                                                                                                  | CHECKED: DATE:           |                  |               |
| EDAC INC TORONTO, ONTARIO CANADA YOUR CONNECTION TO QUALITY & SERVICE | THESE DRAWINGS AND SPECIFICATIONS ARE THE PROPERTY OF EDAC INC.,AND SHALL NOT BE REPRODUCED, OR COPIED OR USED AS THE BASIS FOR THE MANUFACTURE OR SALE OF APPARATUS WITHOUT WRITTEN PERMISSION. | SCALE: NTS               | SHEET            | 2 <b>OF</b> 3 |
|                                                                       |                                                                                                                                                                                                  | DRAWING NUMBER           |                  | ISSUE         |
|                                                                       |                                                                                                                                                                                                  | 337 Assembly             |                  | 1             |