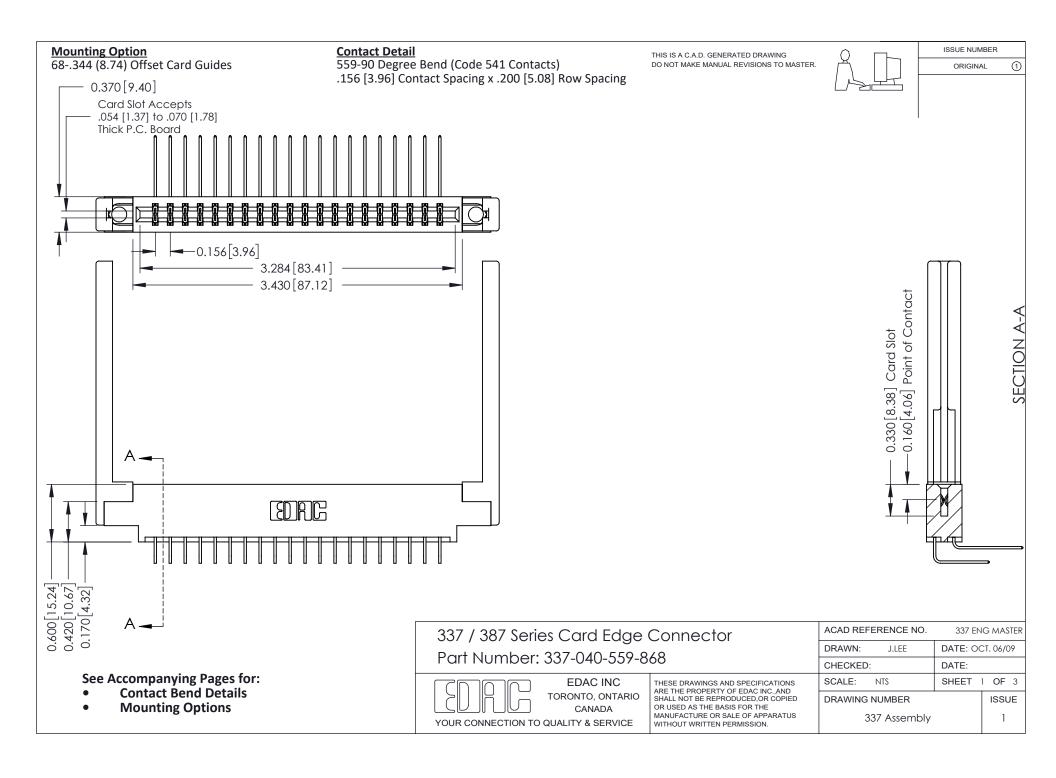

ISSUE NUMBER

ORIGINAL

1



| 337 / 387 Series Card Edge Connector<br>Contact Bend Detail           |                                                                                                                                                                                                  | ACAD REFERENCE NO. 337 E |                  | G MASTER      |
|-----------------------------------------------------------------------|--------------------------------------------------------------------------------------------------------------------------------------------------------------------------------------------------|--------------------------|------------------|---------------|
|                                                                       |