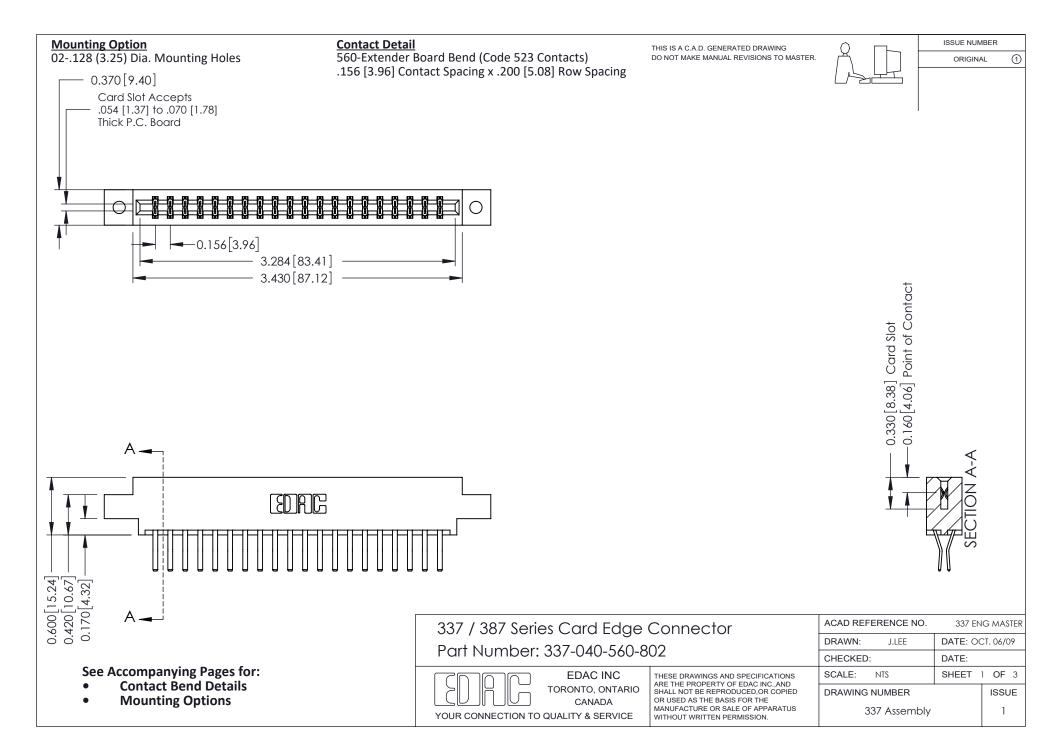

ISSUE NUMBER

ORIGINAL

1

| 337 / 387 Series Card Edge Connector<br>Contact Bend Detail           |                                                                                                                                                                                                  | ACAD REFERENCE NO. 337 E |                  | G MASTER      |
|-----------------------------------------------------------------------|--------------------------------------------------------------------------------------------------------------------------------------------------------------------------------------------------|--------------------------|------------------|---------------|
|                                                                       |                                                                                                                                                                                                  | DRAWN: J.LEE             | DATE: OCT. 06/09 |               |
|                                                                       |                                                                                                                                                                                                  | CHECKED:                 | CKED: DATE:      |               |
| EDAC INC TORONTO, ONTARIO CANADA YOUR CONNECTION TO QUALITY & SERVICE | THESE DRAWINGS AND SPECIFICATIONS ARE THE PROPERTY OF EDAC INC.,AND SHALL NOT BE REPRODUCED, OR COPIED OR USED AS THE BASIS FOR THE MANUFACTURE OR SALE OF APPARATUS WITHOUT WRITTEN PERMISSION. | SCALE: NTS               | SHEET            | 2 <b>OF</b> 3 |
|                                                                       |                                                                                                                                                                                                  | DRAWING NUMBER           |                  | ISSUE         |
|                                                                       |                                                                                                                                                                                                  | 337 Assembly             |                  | 1             |