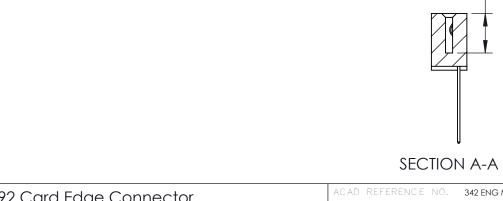

**Mounting Option** 01-No Mounting Lugs

544-Wire Wrap .050x.025(1.27x0.64) - Tail LG=.760(19.30) DO NOT MAKE MANUAL REVISIONS TO MASTER .100 [2.54] Contact Spacing x .200 [5.08] Row Spacing

0.410[10.41]