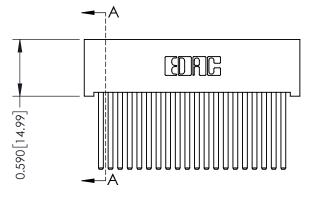

## **See Accompanying Pages for:**

- **Contact Bend Details**
- **Mounting Options**

| 342 / 392 Card Edge Connector<br>Part Number: 342-020-544-101 |                                                                   | ACAD REFERENCE NO. 342 ENG MASTER |            |         |           |  |
|---------------------------------------------------------------|-------------------------------------------------------------------|-----------------------------------|------------|---------|-----------|--|
|                                                               |                                                                   | DRAWN:                            | J.LEE      | DATE: O | CT. 06/09 |  |
|                                                               |                                                                   | CHECKED:                          |            | DATE:   |           |  |
| EDAC INC                                                      | THESE DRAWINGS AND SPECIFICATIONS ARE THE PROPERTY OF EDAC INCAND | SCALE:                            | NTS        | SHEET   | 1 OF 3    |  |
| TORONTO, ONTARIO                                              | SHALL NOT BE REPRODUCED, OR COPIED  OR USED AS THE BASIS FOR THE  | DRAWING                           | NUMBER     |         | ISSUE     |  |
| CANADA CANADA                                                 | MANUFACTURE OR SALE OF APPARATUS                                  | 34                                | 2 Assembly |         | 1         |  |