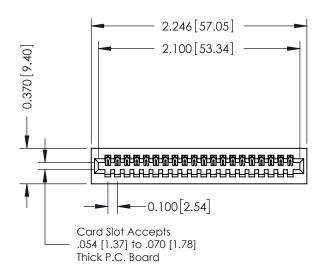

## **See Accompanying Pages for:**

- **Contact Bend Details**
- **Mounting Options**

| 342 / 392 Card Edge Connector<br>Part Number: 342-020-544-101 |                                                                   | ACAD REFERENCE NO. 342 ENG MASTER |            |         |           |  |
|---------------------------------------------------------------|-------------------------------------------------------------------|-----------------------------------|------------|---------|-----------|--|
|                                                               |                                                                   | DRAWN:                            | J.LEE      | DATE: O | CT. 06/09 |  |
|                                                               |                                                                   | CHECKED:                          |            | DATE:   |           |  |
| EDAC INC                                                      | THESE DRAWINGS AND SPECIFICATIONS ARE THE PROPERTY OF EDAC INCAND | SCALE:                            | NTS        | SHEET   | 1 OF 3    |  |
| TORONTO, ONTARIO                                              | SHALL NOT BE REPRODUCED, OR COPIED  OR USED AS THE BASIS FOR THE  | DRAWING                           | NUMBER     |         | ISSUE     |  |
| CANADA CANADA                                                 | MANUFACTURE OR SALE OF APPARATUS                                  | 34                                | 2 Assembly |         | 1         |  |