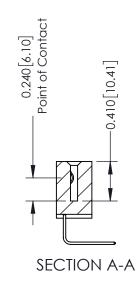

**Mounting Option** 

02-.128 (3.25) Wide Mounting Slots

**Contact Detail** 

558-90 Degree Bend (Code 541 Contacts) .100 [2.54] Contact Spacing x .200 [5.08] Row Spacing

342 Assembly

THIS IS A C.A.D. GENERATED DRAWING DO NOT MAKE MANUAL REVISIONS TO MASTER. ISSUE NUMBER

ORIGINAL

1

| 342 / 392 Series Card Edge Connector<br>Contact Bend Detail |                                                                                                                                   | ACAD REFERENCE NO. 342 ENG MASTER |             |          |          |
|-------------------------------------------------------------|-----------------------------------------------------------------------------------------------------------------------------------|-----------------------------------|-------------|----------|----------|
|                                                             |                                                                                                                                   | DRAWN:                            | J.LEE       | DATE: OC | T. 06/09 |
|                                                             |                                                                                                                                   | CHECKED:                          |             | DATE:    |          |
| EDAC INC                                                    | ARE THE PROPERTY OF EDAC INC.,AND SHALL NOT BE REPRODUCED,OR COPIED OR USED AS THE BASIS FOR THE MANUFACTURE OR SALE OF APPARATUS | SCALE:                            | NTS         | SHEET :  | 2 OF 3   |
| TORONTO, ONTARIO                                            |                                                                                                                                   | DRAWING                           | NUMBER      |          | ISSUE    |
| YOUR CONNECTION TO QUALITY & SERVICE                        |                                                                                                                                   | 3                                 | 42 Assembly |          | 1        |