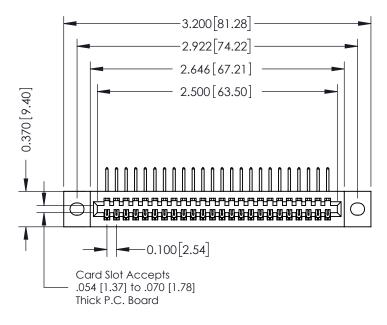

## **See Accompanying Pages for:**

- **Contact Bend Details**
- **Mounting Options**

| 342 / 392 Card Edge Connector |
|-------------------------------|
| Part Number: 342-024-558-102  |

| ACAD REFERENCE NO. 342 ENG MASTER |                  |  |  |  |
|-----------------------------------|------------------|--|--|--|
| DRAWN: J.LEE                      | DATE: OCT. 06/09 |  |  |  |
| CHECKED:                          | DATE:            |  |  |  |
| SCALE: NTS                        | SHEET 1 OF 3     |  |  |  |
| DRAWING NUMBER                    | ISSUE            |  |  |  |

342 Assembly

THIS IS A C.A.D. GENERATED DRAWING DO NOT MAKE MANUAL REVISIONS TO MASTER. ISSUE NUMBER

ORIGINAL

1

| 342 / 392 Series Card Edge Connector<br>Contact Bend Detail |                                                                                                                                   | ACAD REFERENCE NO. 342 ENG MASTER |             |          |          |
|-------------------------------------------------------------|-----------------------------------------------------------------------------------------------------------------------------------|-----------------------------------|-------------|----------|----------|
|                                                             |                                                                                                                                   | DRAWN:                            | J.LEE       | DATE: OC | T. 06/09 |
|                                                             |                                                                                                                                   | CHECKED:                          |             | DATE:    |          |
| EDAC INC                                                    | ARE THE PROPERTY OF EDAC INC.,AND SHALL NOT BE REPRODUCED,OR COPIED OR USED AS THE BASIS FOR THE MANUFACTURE OR SALE OF APPARATUS | SCALE:                            | NTS         | SHEET :  | 2 OF 3   |
| TORONTO, ONTARIO                                            |                                                                                                                                   | DRAWING                           | NUMBER      |          | ISSUE    |
| YOUR CONNECTION TO QUALITY & SERVICE                        |                                                                                                                                   | 3                                 | 42 Assembly |          | 1        |