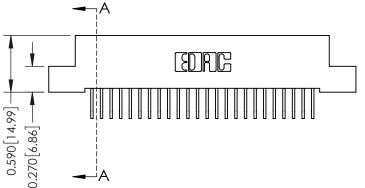

THIS IS A C.A.D. GENERATED DRAWING DO NOT MAKE MANUAL REVISIONS TO MASTER

ISSUE NUMBER

ORIGINAL

1

| 342 / 392 Card Edge Connector<br>Mounting Options |                                                                                                                                     | ACAD REFERENCE NO. 342 ENG MASTER |         |           |  |  |
|---------------------------------------------------|-------------------------------------------------------------------------------------------------------------------------------------|-----------------------------------|---------|-----------|--|--|
|                                                   |                                                                                                                                     | DRAWN: J.LEE                      | DATE: O | CT. 06/09 |  |  |
|                                                   |                                                                                                                                     | CHECKED:                          | DATE:   |           |  |  |
| EDAC INC                                          | ARE THE PROPERTY OF EDAC INC.,AND — SHALL NOT BE REPRODUCED,OR COPIED OR USED AS THE BASIS FOR THE MANUFACTURE OR SALE OF APPARATUS | SCALE: NTS                        | SHEET : | 3 OF 3    |  |  |
| TORONTO, ONTARIO                                  |                                                                                                                                     | DRAWING NUMBER                    | •       | ISSUE     |  |  |
| YOUR CONNECTION TO QUALITY & SERVICE              |                                                                                                                                     | 342 Assembly                      |         | 1         |  |  |