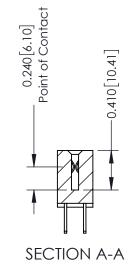

## **Contact Detail**

500-Wire Hole .050x.025(1.27x0.64) - Tail LG=.270(6.86) .100 [2.54] Contact Spacing x .200 [5.08] Row Spacing

THIS IS A C.A.D. GENERATED DRAWING

ISSUE NUMBER

ORIGINAL