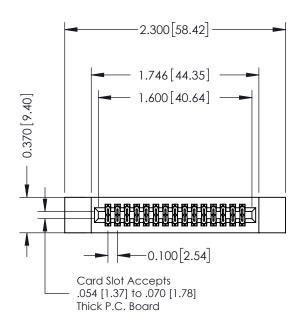

342 Assembly

| 342 / 392 Card Edge Connector |                   |                                                                        |   |  |  |  |
|-------------------------------|-------------------|------------------------------------------------------------------------|---|--|--|--|
| Part Number: 342-030-500-212  |                   |                                                                        |   |  |  |  |
| ran Number.                   | 342-030-300-2     | 12                                                                     | ( |  |  |  |
|                               | EDAC INC          | THESE DRAWINGS AND SPECIFICATIONS                                      | 1 |  |  |  |
|                               | TORONTO, ONTARIO  | ARE THE PROPERTY OF EDAC INC.,AND<br>Shall not be reproduced,or copied |   |  |  |  |
|                               | CANADA            | OR USED AS THE BASIS FOR THE<br>MANUFACTURE OR SALE OF APPARATUS       |   |  |  |  |
| YOUR CONNECTION TO            | QUALITY & SERVICE | WITHOUT WRITTEN PERMISSION.                                            |   |  |  |  |