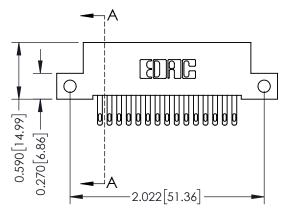

## **Mounting Option**

12-.128 (3.25) Dia. Side Mounting Holes

## **Contact Detail**

500-Wire Hole .050x.025(1.27x0.64) - Tail LG=.270(6.86) .100 [2.54] Contact Spacing x .200 [5.08] Row Spacing

THIS IS A C.A.D. GENERATED DRAWING



ISSUE NUMBER

ORIGINAL





## **See Accompanying Pages for:**

- Contact Bend Details
- Mounting Options



342 ENG MASTER

DATE: OCT. 06/09

SHEET 1 OF 3

ACAD REFERENCE NO.

NTS

J.LEE

342 Assembly

| 342 / 392 Card Edge Connector |                   |                                                                        |   |  |  |  |
|-------------------------------|-------------------|------------------------------------------------------------------------|---|--|--|--|
| Part Number: 342-030-500-212  |                   |                                                                        |   |  |  |  |
| ran Number.                   | 342-030-300-2     | 12                                                                     | ( |  |  |  |
|                               | EDAC INC          | THESE DRA