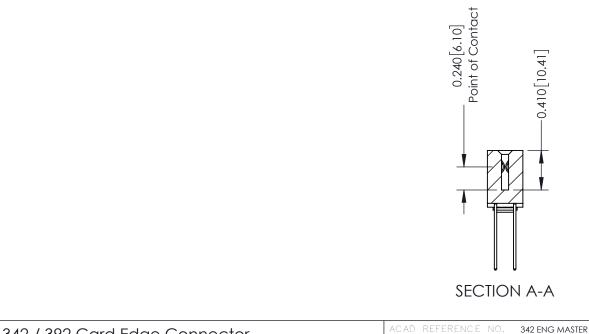

## **Contact Detail**

542-Wire Wrap .025 Sq.(0.64 Sq.) - Tail LG=.655(16.64) .100 [2.54] Contact Spacing x .200 [5.08] Row Spacing

THIS IS A C.A.D. GENERATED DRAWING DO NOT MAKE MANUAL REVISIONS TO MASTER. ISSUE NUMBER

ORIGINAL

1

| 342 / 392 Series Card Edge Connector<br>Contact Bend Detail |                                                                                                  | ACAD REFERENCE NO. 342 ENG MASTER |             |                  |        |
|-------------------------------------------------------------|--------------------------------------------------------------------------------------------------|-----------------------------------|-------------|------------------|--------|
|                                                             |                                                                                                  | DRAWN:                            | J.LEE       | DATE: OCT. 06/09 |        |
|                                                             |                                                                                                  | CHECKED:                          |             | DATE:            |        |
|                                                             | THESE DRAWINGS AND SPECIFICATIONS ARE THE PROPERTY OF EDAC INCAND                                | SCALE:                            | NTS         | SHEET :          | 2 OF 3 |
| TORONTO, ONTARIO                                            | SHALL NOT BE REPRODUCED, OR COPIED OR USED AS THE BASIS FOR THE MANUFACTURE OR SALE OF APPARATUS | DRAWING                           | NUMBER      |                  | ISSUE  |
| YOUR CONNECTION TO QUALITY & SERVICE                        |                                                                                                  | 3                                 | 42 Assembly |                  | 1      |