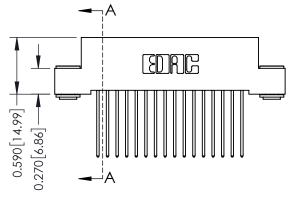

THIS IS A C.A.D. GENERATED DRAWING DO NOT MAKE MANUAL REVISIONS TO MASTER

ISSUE NUMBER

ORIGINAL

1

| 342 / 392 Card Edge Connector<br>Mounting Options |                                                                                                                                                                                                                                                             | ACAD REFERENCE NO. 342 ENG MASTER |                         |        |  |  |
|---------------------------------------------------|-------------------------------------------------------------------------------------------------------------------------------------------------------------------------------------------------------------------------------------------------------------|-----------------------------------|-------------------------|--------|--|--|
|                                                   |                                                                                                                                                                                                                                                             | DRAWN: J.LEE                      | DATE: <b>OCT. 06/09</b> |        |  |  |
|                                                   |                                                                                                                                                                                                                                                             | CHECKED:                          | DATE:                   |        |  |  |
| EDAC INC                                          | EDAC INC TORONTO, ONTARIO CANADA ON TO QUALITY & SERVICE  THESE DRAWINGS AND SPECIFICATIONS ARE THE PROPERTY OF EDAC INC., AND SHALL NOT BE REPRODUCED, OR COPIED OR USED AS THE BASIS FOR THE MANUFACTURE OR SALE OF APPARATUS WITHOUT WRITTEN PERMISSION. | SCALE: NTS                        | SHEET :                 | 3 OF 3 |  |  |
|                                                   |                                                                                                                                                                                                                                                             | DRAWING NUMBER                    | •                       | ISSUE  |  |  |
|                                                   |                                                                                                                                                                                                                                                             | 342 Assembly                      |                         | 1      |  |  |