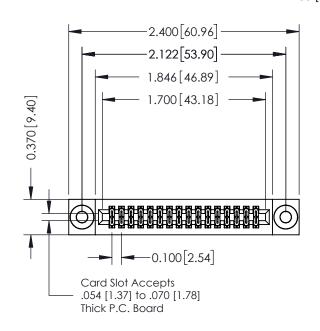

## **See Accompanying Pages for:**

- **Contact Bend Details**
- **Mounting Options**

| 342 / 392 Cara Eage Connector           |                                                                                                                                      | THE THE PRESENCE THE STATE OF T |                                                                                                                                                                                                                                                                                                                                                                                                                                                                                                                                                                                                                                                                                                                                                                                                                                                                                                                                                                                                                                                                                                                                                                                                                                                                                                                                                                                                                                                                                                                                                                                                                                                                                                                                                                                                                                                                                                                                                                                                                                                                                                                                |  |  |
|-----------------------------------------|--------------------------------------------------------------------------------------------------------------------------------------|--------------------------------------------------------------------------------------------------------------------------------------------------------------------------------------------------------------------------------------------------------------------------------------------------------------------------------------------------------------------------------------------------------------------------------------------------------------------------------------------------------------------------------------------------------------------------------------------------------------------------------------------------------------------------------------------------------------------------------------------------------------------------------------------------------------------------------------------------------------------------------------------------------------------------------------------------------------------------------------------------------------------------------------------------------------------------------------------------------------------------------------------------------------------------------------------------------------------------------------------------------------------------------------------------------------------------------------------------------------------------------------------------------------------------------------------------------------------------------------------------------------------------------------------------------------------------------------------------------------------------------------------------------------------------------------------------------------------------------------------------------------------------------------------------------------------------------------------------------------------------------------------------------------------------------------------------------------------------------------------------------------------------------------------------------------------------------------------------------------------------------|--------------------------------------------------------------------------------------------------------------------------------------------------------------------------------------------------------------------------------------------------------------------------------------------------------------------------------------------------------------------------------------------------------------------------------------------------------------------------------------------------------------------------------------------------------------------------------------------------------------------------------------------------------------------------------------------------------------------------------------------------------------------------------------------------------------------------------------------------------------------------------------------------------------------------------------------------------------------------------------------------------------------------------------------------------------------------------------------------------------------------------------------------------------------------------------------------------------------------------------------------------------------------------------------------------------------------------------------------------------------------------------------------------------------------------------------------------------------------------------------------------------------------------------------------------------------------------------------------------------------------------------------------------------------------------------------------------------------------------------------------------------------------------------------------------------------------------------------------------------------------------------------------------------------------------------------------------------------------------------------------------------------------------------------------------------------------------------------------------------------------------|--|--|
|                                         | DRAWN: J.LEE                                                                                                                         | DATE: C                                                                                                                                                                                                                                                                                                                                                                                                                                                                                                                                                                                                                                                                                                                                                                                                                                                                                                                                                                                                                                                                                                                                                                                                                                                                                                                                                                                                                                                                                                                                                                                                                                                                                                                                                                                                                                                                                                                                                                                                                                                                                                                        | CT. 06/09                                                                                                                                                                                                                                                                                                                                                                                                                                                                                                                                                                                                                                                                                                                                                                                                                                                                                                                                                                                                                                                                                                                                                                                                                                                                                                                                                                                                                                                                                                                                                                                                                                                                                                                                                                                                                                                                                                                                                                                                                                                                                                                      |  |  |
| Part Number: 342-032-542-203            |                                                                                                                                      | DATE:                                                                                                                                                                                                                                                                                                                                                                                                                                                                                                                                                                                                                                                                                                                                                                                                                                                                                                                                                                                                                                                                                                                                                                                                                                                                                                                                                                                                                                                                                                                                                                                                                                                                                                                                                                                                                                                                                                                                                                                                                                                                                                                          |                                                                                                                                                                                                                                                                                                                                                                                                                                                                                                                                                                                                                                                                                                                                                                                                                                                                                                                                                                                                                                                                                                                                                                                                                                                                                                                                                                                                                                                                                                                                                                                                                                                                                                                                                                                                                                                                                                                                                                                                                                                                                                                                |  |  |
| THESE DRAWINGS AND SPECIFICATIONS       | SCALE: NTS                                                                                                                           | SHEET                                                                                                                                                                                                                                                                                                                                                                                                                                                                                                                                                                                                                                                                                                                                                                                                                                                                                                                                                                                                                                                                                                                                                                                                                                                                                                                                                                                                                                                                                                                                                                                                                                                                                                                                                                                                                                                                                                                                                                                                                                                                                                                          | 1 OF 3                                                                                                                                                                                                                                                                                                                                                                                                                                                                                                                                                                                                                                                                                                                                                                                                                                                                                                                                                                                                                                                                                                                                                                                                                                                                                                                                                                                                                                                                                                                                                                                                                                                                                                                                                                                                                                                                                                                                                                                                                                                                                                                         |  |  |
| RIO   SHALL NOT BE REPRODUCED,OR COPIED | DRAWING NUMBER                                                                                                                       |                                                                                                                                                                                                                                                                                                                                                                                                                                                                                                                                                                                                                                                                                                                                                                                                                                                                                                                                                                                                                                                                                                                                                                                                                                                                                                                                                                                                                                                                                                                                                                                                                                                                                                                                                                                                                                                                                                                                                                                                                                                                                                                                | ISSUE                                                                                                                                                                                                                                                                                                                                                                                                                                                                                                                                                                                                                                                                                                                                                                                                                                                                                                                                                                                                                                                                                                                                                                                                                                                                                                                                                                                                                                                                                                                                                                                                                                                                                                                                                                                                                                                                                                                                                                                                                                                                                                                          |  |  |
| MANUFACTURE OR SALE OF APPARATUS        | 342 Assembly                                                                                                                         |                                                                                                                                                                                                                                                                                                                                                                                                                                                                                                                                                                                                                                                                                                                                                                                                                                                                                                                                                                                                                                                                                                                                                                                                                                                                                                                                                                                                                                                                                                                                                                                                                                                                                                                                                                                                                                                                                                                                                                                                                                                                                                                                | 1                                                                                                                                                                                                                                                                                                                                                                                                                                                                                                                                                                                                                                                                                                                                                                                                                                                                                                                                                                                                                                                                                                                                                                                                                                                                                                                                                                                                                                                                                                                                                                                                                                                                                                                                                                                                                                                                                                                                                                                                                                                                                                                              |  |  |
| <b>4</b> :<br>C<br>TAI                  | C THESE DRAWINGS AND SPECIFICATIONS ARE THE PROPERTY OF EDAC INC.,AND SHALL NOT BE REPRODUCED,OR OOPIED OR USED AS THE BASIS FOR THE | 42-203  C THESE DRAWINGS AND SPECIFICATIONS ARE THE PROPERTY OF EDAC INC., AND SHALL NOT BE REPRODUCED, OR COPIED OR USED AS THE BASIS FOR THE MANUFACTURE OR SALE OF APPARATUS  342 ASSOMBLY                                                                                                                                                                                                                                                                                                                                                                                                                                                                                                                                                                                                                                                                                                                                                                                                                                                                                                                                                                                                                                                                                                                                                                                                                                                                                                                                                                                                                                                                                                                                                                                                                                                                                                                                                                                                                                                                                                                                  | DRAWN: J.LEE DATE: C CHECKED: DATE: CHECKED: DATE: THESE DRAWINGS AND SPECIFICATIONS ARE THE PROPERTY OF EDAC INC., AND SHALL NOT BE REPRODUCED, OR COPIED OR USED AS THE BASIS FOR THE MANUFACTURE OR SALE OF APPARATUS  DRAWN: J.LEE DATE: C CHECKED: DATE: OBJECT DATE |  |  |