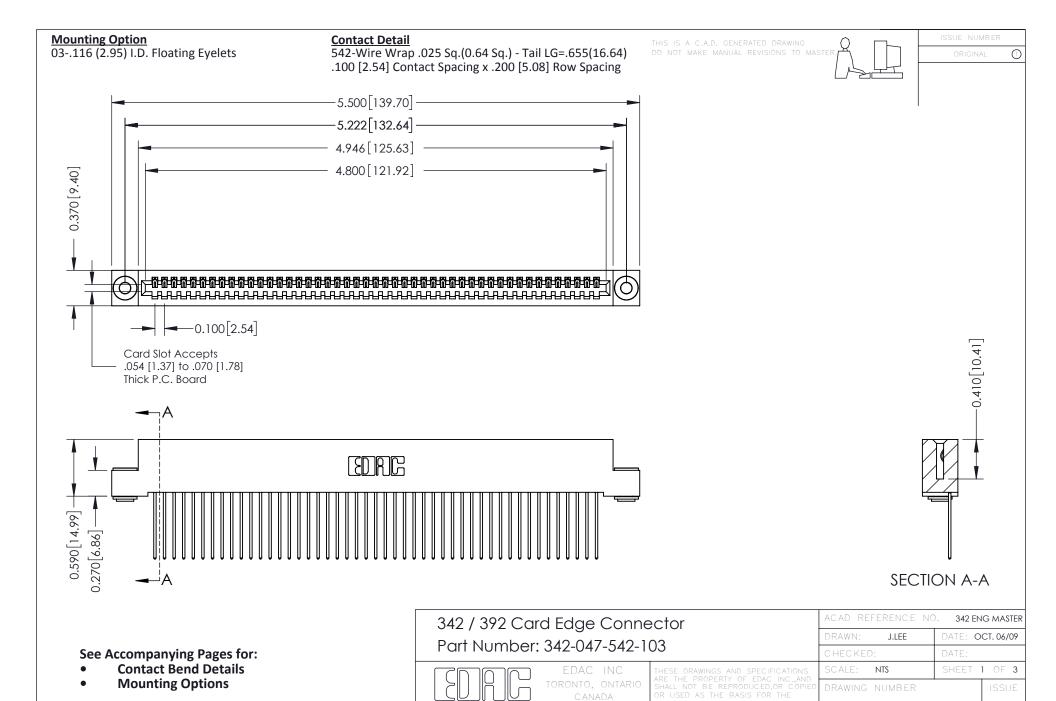

YOUR CONNECTION TO QUALITY & SERVICE

342 Assembly

THIS IS A C.A.D. GENERATED DRAWING DO NOT MAKE MANUAL REVISIONS TO MASTER. ISSUE NUMBER

ORIGINAL

1



| 342 / 392 Series Card Edge Connector<br>Contact Bend Detail |                                                                                                                                                                                                  | ACAD REFERENCE NO. 342 ENG MASTER |             |                  |        |
|-------------------------------------------------------------|--------------------------------------------------------------------------------------------------------------------------------------------------------------------------------------------------|-----------------------------------|-----------