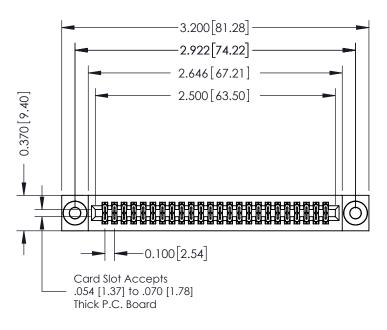

## **See Accompanying Pages for:**

- **Contact Bend Details**
- **Mounting Options**

342 / 392 Card Edge Connector Part Number: 342-048-500-203

YOUR CONNECTION TO QUALITY & SERVICE

342 ENG MASTER J.LEE DATE: OCT. 06/09 SHEET 1 OF 3

342 Assembly

THIS IS A C.A.D. GENERATED DRAWING DO NOT MAKE MANUAL REVISIONS TO MASTER. ISSUE NUMBER

ORIGINAL

1

| 342 / 392 Series Card Edge Connector<br>Contact Bend Detail |                                                                                                                                                                                                  | ACAD REFERENCE NO. 342 ENG MASTER |             |                  |        |
|-------------------------------------------------------------|--------------------------------------------------------------------------------------------------------------------------------------------------------------------------------------------------|-----------------------------------|-------------|------------------|--------|
|                                                             |                                                                                                                                                                                                  | DRAWN:                            | J.LEE       | DATE: OCT. 06/09 |        |
|                                                             |                                                                                                                                                                                                  | CHECKED:                          |             | DATE:            |        |
| TORONTO, ONTARIO                                            | THESE DRAWINGS AND SPECIFICATIONS ARE THE PROPERTY OF EDAC INC. AND SHALL NOT BE REPRODUCED, OR COPIED OR USED AS THE BASIS FOR THE MANUFACTURE OR SALE OF APPARATUS WITHOUT WRITTEN PERMISSION. | SCALE:                            | NTS         | SHEET :          | 2 OF 3 |
|                                                             |                                                                                                                                                                                                  | DRAWING                           | NUMBER      |                  | ISSUE  |
| YOUR CONNECTION TO QUALITY & SERVICE                        |                                                                                                                                                                                                  | 3                                 | 42 Assembly |                  | 1      |