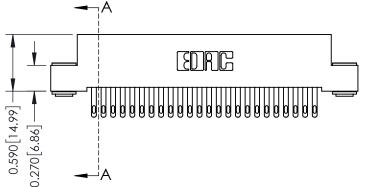

## **See Accompanying Pages for:**

- **Contact Bend Details**
- **Mounting Options**

342 / 392 Card Edge Connector Part Number: 342-048-500-203

YOUR CONNECTION TO QUALITY & SERVICE

342 ENG MASTER J.LEE DATE: OCT. 06/09 SHEET 1 OF 3

342 Assembly

THIS IS A C.A.D. GENERATED DRAWING DO NOT MAKE MANUAL REVISIONS TO MASTER. ISSUE NUMBER

ORIGINAL

1

| 342 / 392 Series Card Edge Connector<br>Contact Bend Detail |                                                                                                                                                                                                  | ACAD REFERENCE NO. 342 ENG MASTER |             |                  |        |
|-------------------------------------------------------------|--------------------------------------------------------------------------------------------------------------------------------------------------------------------------------------------------|-----------------------------------|-------------|------------------|--------|
|                                                             |                                                                                                                                                                                                  | DRAWN:                            | J.LEE       | DATE: OCT. 06/09 |        |
|                                                             |                                                                                                                                                                                                  | CHECKED:                          |             | DATE:            |        |
| TORONTO, ONTARIO                                            | THESE DRAWINGS AND SPECIFICATIONS ARE THE PROPERTY OF EDAC INC. AND SHALL NOT BE REPRODUCED, OR COPIED OR USED AS THE BASIS FOR THE MANUFACTURE OR SALE OF APPARATUS WITHOUT WRITTEN PERMISSION. | SCALE:                            | NTS         | SHEET :          | 2 OF 3 |
|                                                             |                                                                                                                                                                                                  | DRAWING                           | NUMBER      |                  | ISSUE  |
| YOUR CONNECTION TO QUALITY & SERVICE                        |                                                                                                                                                                                                  | 3                                 | 42 Assembly |                  | 1      |