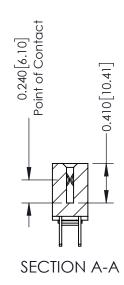

**Mounting Option** 

03-.116 (2.95) I.D. Floating Eyelets

**Contact Detail** 

500-Wire Hole .050x.025(1.27x0.64) - Tail LG=.270(6.86) .100 [2.54] Contact Spacing x .200 [5.08] Row Spacing

## **See Accompanying Pages for:**

- **Contact Bend Details**
- **Mounting Options**

342 / 392 Card Edge Connector Part Number: 342-048-500-203

YOUR CONNECTION TO QUALITY & SERVICE

342 ENG MASTER J.LEE DATE: OCT. 06/09 SHEET 1 OF 3