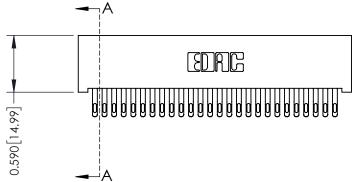

## **See Accompanying Pages for:**

- **Contact Bend Details**
- **Mounting Options**

| 342 / 392 Card Edge Connector |
|-------------------------------|
| Part Number: 342-052-555-201  |

YOUR CONNECTION TO QUALITY & SERVICE