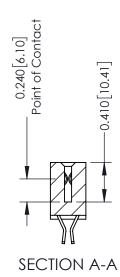

342 ENG MASTER DATE: OCT. 06/09 J.LEE NTS SHEET 1 OF 3

342 Assembly

THIS IS A C.A.D. GENERATED DRAWING DO NOT MAKE MANUAL REVISIONS TO MASTER. ISSUE NUMBER

ORIGINAL

1

| 342 / 392 Series Card Edge Connector<br>Contact Bend Detail |                                                                                                                                     | ACAD REFERENCE NO. 342 ENG MASTER |             |          |          |
|-------------------------------------------------------------|-------------------------------------------------------------------------------------------------------------------------------------|-----------------------------------|-------------|----------|----------|
|                                                             |                                                                                                                                     | DRAWN:                            | J.LEE       | DATE: OC | T. 06/09 |
|                                                             |                                                                                                                                     | CHECKED:                          |             | DATE:    |          |
| EDAC INC                                                    | ARE THE PROPERTY OF EDAC INC.,AND — SHALL NOT BE REPRODUCED,OR COPIED OR USED AS THE BASIS FOR THE MANUFACTURE OR SALE OF APPARATUS | SCALE:                            | NTS         | SHEET :  | 2 OF 3   |
| TORONTO, ONTARIO                                            |                                                                                                                                     | DRAWING                           | NUMBER      |          | ISSUE    |
| YOUR CONNECTION TO QUALITY & SERVICE                        |                                                                                                                                     | 3                                 | 42 Assembly |          | 1        |