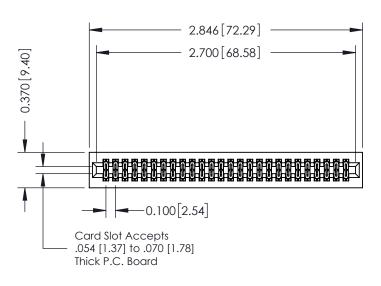

## **See Accompanying Pages for:**

- **Contact Bend Details**
- **Mounting Options**

| 342 / 392 Card Edge Connector |
|-------------------------------|
| Part Number: 342-052-555-201  |

YOUR CONNECTION TO QUALITY & SERVICE