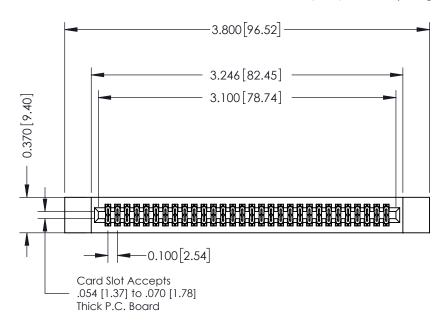

## **See Accompanying Pages for:**

- **Contact Bend Details**
- **Mounting Options**

342 / 392 Card Edge Connector Part Number: 342-060-555-212

YOUR CONNECTION TO QUALITY & SERVICE

CANADA

342 ENG MASTER J.LEE DATE: OCT. 06/09 SHEET 1 OF 3

342 Assembly

THIS IS A C.A.D. GENERATED DRAWING DO NOT MAKE MANUAL REVISIONS TO MASTER. ISSUE NUMBER

ORIGINAL

1

| 342 / 392 Series Card Edge Connector<br>Contact Bend Detail |                                                                                                                                                                                                  | ACAD REFERENCE NO. 342 ENG MASTER |             |                  |        |
|-------------------------------------------------------------|--------------------------------------------------------------------------------------------------------------------------------------------------------------------------------------------------|-----------------------------------|-------------|------------------|--------|
|                                                             |                                                                                                                                                                                                  | DRAWN:                            | J.LEE       | DATE: OCT. 06/09 |        |
|                                                             |                                                                                                                                                                                                  | CHECKED:                          |             | DATE:            |        |
| TORONTO, ONTARIO                                            | THESE DRAWINGS AND SPECIFICATIONS ARE THE PROPERTY OF EDAC INC. AND SHALL NOT BE REPRODUCED, OR COPIED OR USED AS THE BASIS FOR THE MANUFACTURE OR SALE OF APPARATUS WITHOUT WRITTEN PERMISSION. | SCALE:                            | NTS         | SHEET :          | 2 OF 3 |
|                                                             |                                                                                                                                                                                                  | DRAWING                           | NUMBER      |                  | ISSUE  |
| YOUR CONNECTION TO QUALITY & SERVICE                        |                                                                                                                                                                                                  | 3                                 | 42 Assembly |                  | 1      |