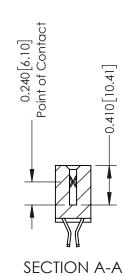

**Mounting Option** 

12-.128 (3.25) Dia. Side Mounting Holes

**Contact Detail** 

555-Extender Board Bend (Code 500 Contacts) .100 [2.54] Contact Spacing x .200 [5.08] Row Spacing