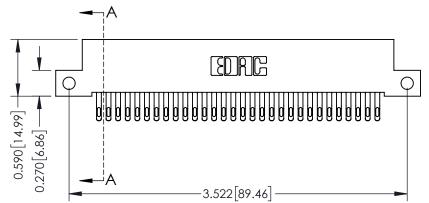

342 Assembly

THIS IS A C.A.D. GENERATED DRAWING DO NOT MAKE MANUAL REVISIONS TO MASTER. ISSUE NUMBER

ORIGINAL

1

| 342 / 392 Series Card Edge Connector<br>Contact Bend Detail |                                                                                                                                                                                                  | ACAD REFERENCE NO. 342 ENG MASTER |             |                  |        |
|-------------------------------------------------------------|--------------------------------------------------------------------------------------------------------------------------------------------------------------------------------------------------|-----------------------------------|-------------|------------------|--------|
|                                                             |                                                                                                                                                                                                  | DRAWN:                            | J.LEE       | DATE: OCT. 06/09 |        |
|                                                             |                                                                                                                                                                                                  | CHECKED:                          |             | DATE:            |        |
| TORONTO, ONTARIO                                            | THESE DRAWINGS AND SPECIFICATIONS ARE THE PROPERTY OF EDAC INC. AND SHALL NOT BE REPRODUCED, OR COPIED OR USED AS THE BASIS FOR THE MANUFACTURE OR SALE OF APPARATUS WITHOUT WRITTEN PERMISSION. | SCALE:                            | NTS         | SHEET :          | 2 OF 3 |
|                                                             |                                                                                                                                                                                                  | DRAWING                           | NUMBER      |                  | ISSUE  |
| YOUR CONNECTION TO QUALITY & SERVICE                        |                                                                                                                                                                                                  | 3                                 | 42 Assembly |                  | 1      |

THIS IS A C.A.D. GENERATED DRAWING DO NOT MAKE MANUAL REVISIONS TO MASTER

ISSUE NUMBER

ORIGINAL

1

| 342 / 392 Card Edge Connector<br>Mounting Options |                                                                                                                                                                                               | ACAD REFERENCE NO. 342 ENG MASTER |                         |        |  |  |
|---------------------------------------------------|-----------------------------------------------------------------------------------------------------------------------------------------------------------------------------------------------|-----------------------------------|-------------------------|--------|--|--|
|                                                   |                                                                                                                                                                                               | DRAWN: J.LEE                      | DATE: <b>OCT. 06/09</b> |        |  |  |
|                                                   |                                                                                                                                                                                               | CHECKED:                          | DATE:                   |        |  |  |
| TORONTO, ONTARIO                                  | THESE DRAWINGS AND SPECIFICATIONS ARE THE PROPERTY OF EDAC INCAND SHALL NOT BE REPRODUCED,OR COPIED OR USED AS THE BASIS FOR THE MANUFACTURE OR SALE OF APPARATUS WITHOUT WRITTEN PERMISSION. | SCALE: NTS                        | SHEET :                 | 3 OF 3 |  |  |
|                                                   |                                                                                                                                                                                               | DRAWING NUMBER                    | •                       | ISSUE  |  |  |
| YOUR CONNECTION TO QUALITY & SERVICE              |                                                                                                                                                                                               | 342 Assembly                      |                         | 1      |  |  |