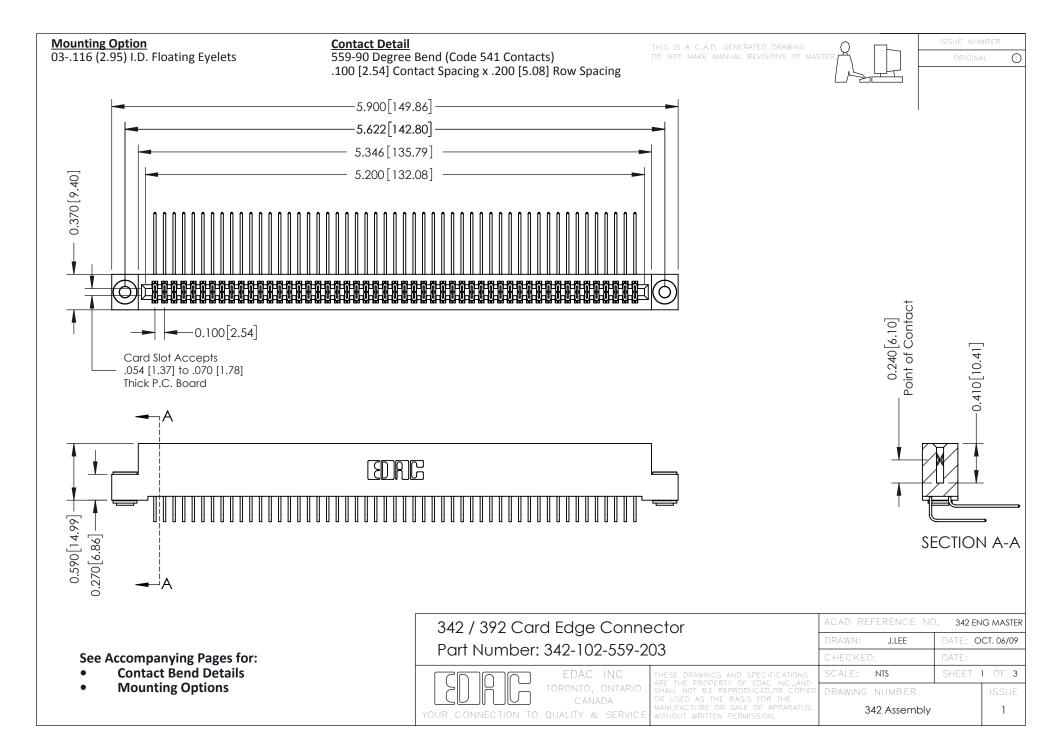

THIS IS A C.A.D. GENERATED DRAWING DO NOT MAKE MANUAL REVISIONS TO MASTER. ISSUE NUMBER

ORIGINAL

1



| 342 / 392 Series Card Edge Connector<br>Contact Bend Detail |                                                                                                                                                                                                  | ACAD REFERENCE NO. 342 ENG MASTER |             |                  |        |
|-------------------------------------------------------------|--------------------------------------------------------------------------------------------------------------------------------------------------------------------------------------------------|-----------------------------------|-------------|------------------|--------|
|