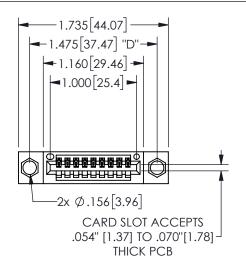

## 345/395 SERIES CARD EDGE CONNECTOR PART NUMBER: 345-009-523-104

YOUR CONNECTION TO QUALITY & SERVICE

**EDAC INC** TORONTO, ONTARIO CANADA

THESE DRAWINGS AND SPECIFICATIONS ARE THE PROPERTY OF EDAC INC.,AND SHALL NOT BE REPRODUCED, OR COPIED OR USED AS THE BASIS FOR THE MANUFACTURE OR SALE OF APPARATUS WITHOUT WRITTEN PERMISSION.

THIS IS A C.A.D. GENERATED DRAWING DO NOT MAKE MANUAL REVISIONS TO MASTER.

ISSUE NUMBER

ORIGINAL

1

**Contact Dimensions:** 523-P.C. Tail .025 Sq.(0.64 Sq.) - Tail LG=.390(9.91) .100 (2.54) Contact Spacing x .200 (5.08) Row Spacing