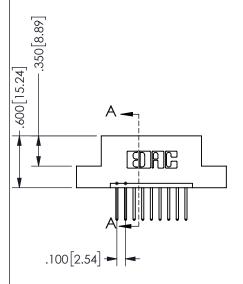

| SECTION A-A         |            |       |
|---------------------|------------|-------|
| ACAD REFERENCE NO.  | 345-ENG-MA | ASTER |
| DRAWN: R.STA.MONICA | DATEMAY.16 | /2017 |
| CHECKED:            | DATE:      |       |
| SCALE: NTS          | SHEET 1 O  | F 2   |
| DRAWING NUMBER      | IS         | SUE   |
| 345-ENG-MASTER      |            | 1     |

## 345/395 SERIES CARD EDGE CONNECTOR PART NUMBER: 345-009-523-104

YOUR CONNECTION TO QUALITY & SERVICE

**EDAC INC** TORONTO, ONTARIO CANADA

THESE DRAWINGS AND SPECIFICATIONS ARE THE PROPERTY OF EDAC INC.,AND SHALL NOT BE REPRODUCED, OR COPIED OR USED AS THE BASIS FOR THE MANUFACTURE OR SALE OF APPARATUS WITHOUT WRITTEN PERMISSION.