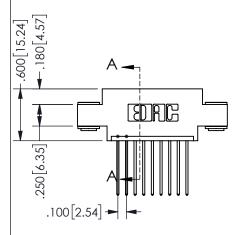

SECTION A-A

| .330[8.38] | .160[4.06] |
|------------|------------|
| CARD SLOT  | POINT OF T |
| .370[9.4]  |            |

ISSUE NUMBER ORIGINAL

1

**Contact Code 558** 

Contact Code 559

**Contact Code 560** 

INSULATOR MATERIAL: THERMOPLASTIC POLYESTER, UL 94V-0 DAP MATERIAL AVAILABLE UPON REQUEST

CONTACT MATERIAL; COPPER ALLOY CONTACT PLATING: GOLD ON THE MATING AREA, TIN PLATING ON THE CONTACT TAILS, NICKEL UNDERPLATE