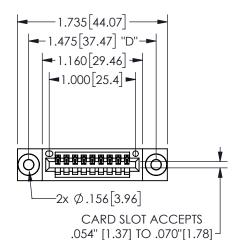

345/395 SERIES CARD EDGE CONNECTOR PART NUMBER: 345-009-542-603

YOUR CONNECTION TO QUALITY & SERVICE

**EDAC INC** TORONTO, ONTARIO CANADA

THESE DRAWINGS AND SPECIFICATIONS ARE THE PROPERTY OF EDAC INC.,AND SHALL NOT BE REPRODUCED, OR COPIED OR USED AS THE BASIS FOR THE MANUFACTURE OR SALE OF APPARATUS WITHOUT WRITTEN PERMISSION.

THIS IS A C.A.D. GENERATED DRAWING DO NOT MAKE MANUAL REVISIONS TO MASTER.

ISSUE NUMBER

ORIGINAL

1

THICK PCB

<u>Contact Dimensions:</u>
542-Wire Wrap .025 Sq.(0.64 Sq.) - Tail LG=.645(16.38)
.100 (2.54) Contact Spacing x .200 (5.08) Row Spacing