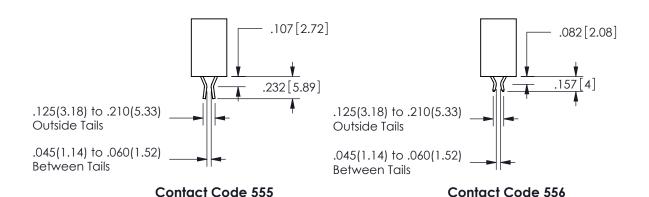

## 345/395 SERIES CARD EDGE CONNECTOR CONTACT CODE 555,556,558,559,560 DIMENSIONS

YOUR CONNECTION TO QUALITY & SERVICE

**EDAC INC** TORONTO, ONTARIO CANADA

THESE DRAWINGS AND SPECIFICATIONS ARE THE PROPERTY OF EDAC INC.,AND SHALL NOT BE REPRODUCED, OR COPIED OR USED AS THE BASIS FOR THE MANUFACTURE OR SALE OF APPARATUS WITHOUT WRITTEN PERMISSION.

SECTION A-A

| .330[8.38] | .160[4.06] |
|------------|------------|
| CARD SLOT  | POINT OF T |
| .370[9.4]  |            |

ISSUE NUMBER ORIGINAL

1

**Contact Code 558** 

Contact Code 559

**Contact Code 560** 