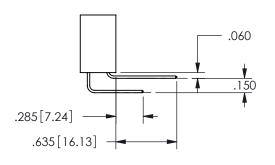

THIS IS A C.A.D. GENERATED DRAWING DO NOT MAKE MANUAL REVISIONS TO MASTER.

ISSUE NUMBER

ORIGINAL

1

THICK PCB

<u>Contact Dimensions:</u>
542-Wire Wrap .025 Sq.(0.64 Sq.) - Tail LG=.645(16.38)
.100 (2.54) Contact Spacing x .200 (5.08) Row Spacing