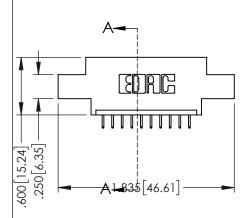

| 345/395 SERIES | CARD EDGE CONNECTOR |
|----------------|---------------------|
| PART NUMBER:   | 345-010-525-604     |

| ACAD REFERENCE NO   | . 345-ENC        | G-MASTER |
|---------------------|------------------|----------|
| DRAWN: R.STA.MONICA | DATE:MAY.16/2017 |          |
| CHECKED:            | DATE:            |          |
| SCALE: 1:1          | SHEET 1          | OF 2     |
| DRAWING NUMBER      |                  | ISSUE    |
| 345-ENG-MASTER      | 1                |          |