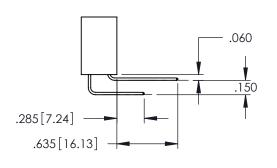

<u>Contact Dimensions:</u>
525-P.C. Tail .018 Sq.(0.46 Sq.) - Tail LG=.150(3.81)
.100 (2.54) Contact Spacing x .200 (5.08) Row Spacing

1

- INSULATOR MATERIAL: THERMOPLASTIC PBT BLACK, UL 94V-0
- CONTACT MATERIAL; COPPER TIN ALLOY CONTACT PLATING: GOLD ON THE MATING AREA, TIN PLATING ON THE CONTACT TAILS, NICKEL UNDERPLATE

## 345/395 SERIES CARD EDGE CONNECTOR CONTACT CODE 555,556,558,559,560 DIMENSIONS

YOUR CONNECTION TO QUALITY & SERVICE

|   | ACAD REFERENCE NO. 345-ENG-MASTER |                          |  |  |
|---|-----------------------------------|--------------------------|--|--|
|   | DRAWN: R.STA.MONICA               | DATE: <b>MAY.16/2017</b> |  |  |
|   | CHECKED:                          | DATE:                    |  |  |
|   | SCALE: 1:1                        | SHEET 2 OF 2             |  |  |
| D | DRAWING NUMBER                    | ISSUE                    |  |  |