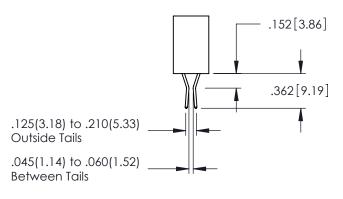

..330[8.38] CARD SLOT .160[4.06] POINT OF CONTACT **SECTION A-A** 

.107 [2.72] .082 [2.08] .157 [4] .232 [5.89] .125(3.18) to .210(5.33) .125(3.18) to .210(5.33) Outside Tails Outside Tails .045(1.14) to .060(1.52) .045(1.14) to .060(1.52) Between Tails Between Tails **Contact Code 555 Contact Code 556** 

**Contact Code 558** 

**Contact Code 559** 

Contact Code 560

INSULATOR MATERIAL: THERMOPLASTIC POLYESTER, UL 94V-0 DAP MATERIAL AVAILABLE UPON REQUEST

CONTACT MATERIAL; COPPER ALLOY CONTACT PLATING: GOLD ON THE MATING AREA, TIN PLATING ON THE CONTACT TAILS, NICKEL UNDERPLATE

## 345/395 SERIES CARD EDGE CONNECTOR CONTACT CODE 555,556,558,559,560 DIMENSIONS

YOUR CONNECTION TO QUALITY & SERVICE

|   | ACAD REFERENCE NO. 345-ENG-MASTER |                          |  |  |
|---|-----------------------------------|--------------------------|--|--|
|   | DRAWN: R.STA.MONICA               | DATE: <b>MAY.16/2017</b> |  |  |
|   | CHECKED:                          | DATE:                    |  |  |
|   | SCALE: 1:1                        | SHEET 2 OF 2             |  |  |
| D | DRAWING NUMBER                    | ISSUE                    |  |  |