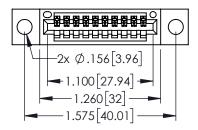

| 345/395 SERIES | CARD EDGE CONNECTOR |
|----------------|---------------------|
| PART NUMBER:   | 345-010-525-604     |

| ACAD REFERENCE NO   | . 345-ENC        | G-MASTER |
|---------------------|------------------|----------|
| DRAWN: R.STA.MONICA | DATE:MAY.16/2017 |          |
| CHECKED:            | DATE:            |          |
| SCALE: 1:1          | SHEET 1          | OF 2     |
| DRAWING NUMBER      |                  | ISSUE    |
| 345-ENG-MASTER      | 1                |          |