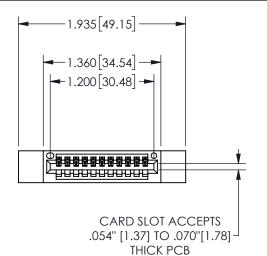

## Contact Dimensions: 541-Wire Wrap .025 Sq.(0.64 Sq.) - Tail LG=.750(19.05) .100 (2.54) Contact Spacing x .200 (5.08) Row Spacing

345/395 SERIES CARD EDGE CONNECTOR PART NUMBER: 345-011-541-612

YOUR CONNECTION TO QUALITY & SERVICE