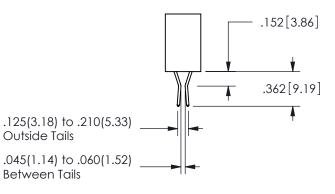

SECTION A-A

.160 4.06 .330[8.38] POINT OF CARD SLOT CONTACT .370 9.4

ORIGINAL 1

ISSUE NUMBER

**Contact Code 558** 

Contact Code 559

**Contact Code 560** 

INSULATOR MATERIAL: THERMOPLASTIC POLYESTER, UL 94V-0

DAP MATERIAL AVAILABLE UPON REQUEST

CONTACT MATERIAL; COPPER ALLOY

CONTACT PLATING: GOLD ON THE MATING AREA, TIN PLATING ON THE CONTACT TAILS, NICKEL UNDERPLATE

## 345/395 SERIES CARD EDGE CONNECTOR CONTACT CODE 555,556,558,559,560 DIMENSIONS

YOUR CONNECTION TO QUALITY & SERVICE

**EDAC INC** TORONTO, ONTARIO CANADA

THESE DRAWINGS AND SPECIFICATIONS ARE THE PROPERTY OF EDAC INC.,AND SHALL NOT BE REPRODUCED, OR COPIED OR USED AS THE BASIS FOR THE MANUFACTURE OR SALE OF APPARATUS WITHOUT WRITTEN PERMISSION.