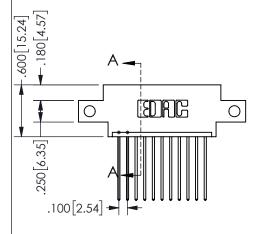

## Contact Dimensions: 541-Wire Wrap .025 Sq.(0.64 Sq.) - Tail LG=.750(19.05) .100 (2.54) Contact Spacing x .200 (5.08) Row Spacing

345/395 SERIES CARD EDGE CONNECTOR PART NUMBER: 345-011-541-612

YOUR CONNECTION TO QUALITY & SERVICE

**EDAC INC** TORONTO, ONTARIO CANADA

THESE DRAWINGS AND SPECIFICATIONS ARE THE PROPERTY OF EDAC INC.,AND SHALL NOT BE REPRODUCED, OR COPIED OR USED AS THE BASIS FOR THE MANUFACTURE OR SALE OF APPARATUS WITHOUT WRITTEN PERMISSION.