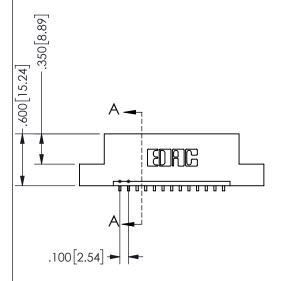

ISSUE NUMBER ORIGINAL

1

**Contact Code 558** 

Contact Code 559

**Contact Code 560** 

INSULATOR MATERIAL: THERMOPLASTIC POLYESTER, UL 94V-0 DAP MATERIAL AVAILABLE UPON REQUEST

CONTACT MATERIAL; COPPER ALLOY CONTACT PLATING: GOLD ON THE MATING AREA, TIN PLATING ON THE CONTACT TAILS, NICKEL UNDERPLATE

345/395 SERIES CARD EDGE CONNECTOR CONTACT CODE 555,556,558,559,560 DIMENSIONS

YOUR CONNECTION TO QUALITY & SERVICE

**EDAC INC** TORONTO, ONTARIO CANADA

THESE DRAWINGS AND SPECIFICATIONS ARE THE PROPERTY OF EDAC INC.,AND SHALL NOT BE REPRODUCED, OR COPIED OR USED AS THE BASIS FOR THE MANUFACTURE OR SALE OF APPARATUS WITHOUT WRITTEN PERMISSION.