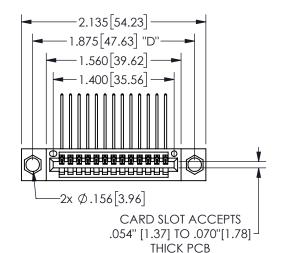

## SECTION A-A

345/395 SERIES CARD EDGE CONNECTOR PART NUMBER: 345-013-559-104

**EDAC INC** TORONTO, ONTARIO CANADA

THESE DRAWINGS AND SPECIFICATIONS ARE THE PROPERTY OF EDAC INC.,AND SHALL NOT BE REPRODUCED, OR COPIED OR USED AS THE BASIS FOR THE MANUFACTURE OR SALE OF APPARATUS WITHOUT WRITTEN PERMISSION.

THIS IS A C.A.D. GENERATED DRAWING DO NOT MAKE MANUAL REVISIONS TO MASTER.

ISSUE NUMBER

ORIGINAL

<u>Contact Dimensions:</u>
559-90 Degree Bend (Code 541 Contacts)
See Sheet 2 for Contact Code 555, 556, 558, 559, 560 **Dimensions** 