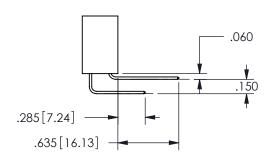

THIS IS A C.A.D. GENERATED DRAWING DO NOT MAKE MANUAL REVISIONS TO MASTER.

ISSUE NUMBER

ORIGINAL

<u>Contact Dimensions:</u>
559-90 Degree Bend (Code 541 Contacts)
See Sheet 2 for Contact Code 555, 556, 558, 559, 560 **Dimensions** 

.160 4.06 .330[8.38] POINT OF CARD SLOT CONTACT .370 9.4

## SECTION A-A

345/395 SERIES CARD EDGE CONNECTOR PART NUMBER: 345-013-559-104

**EDAC INC** TORONTO, ONTARIO CANADA

THESE DRAWINGS AND SPECIFICATIONS ARE THE PROPERTY OF EDAC INC.,AND SHALL NOT BE REPRODUCED, OR COPIED OR USED AS THE BASIS FOR THE MANUFACTURE OR SALE OF APPARATUS WITHOUT WRITTEN PERMISSION.