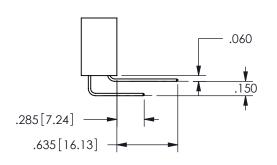

THIS IS A C.A.D. GENERATED DRAWING DO NOT MAKE MANUAL REVISIONS TO MASTER.

ISSUE NUMBER

ORIGINAL

1

<u>Contact Dimensions:</u>
520-P.C. Tail .030x.018(0.76x0.46) - Tail LG=.175(4.45)
.100 (2.54) Contact Spacing x .200 (5.08) Row Spacing

.160 4.06 .330[8.38] POINT OF CARD SLOT CONTACT