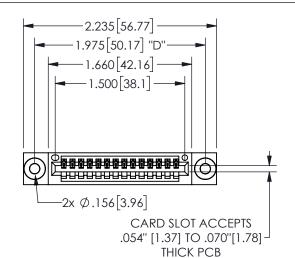

## **SECTION A-A**

345/395 SERIES CARD EDGE CONNECTOR PART NUMBER: 345-014-520-403

**EDAC INC** TORONTO, ONTARIO CANADA

THESE DRAWINGS AND SPECIFICATIONS ARE THE PROPERTY OF EDAC INC., AND SHALL NOT BE REPRODUCED, OR COPIED OR USED AS THE BASIS FOR THE MANUFACTURE OR SALE OF APPARATUS WITHOUT WRITTEN PERMISSION.

| ACAD REFERENCE NO.  | 345-ENG-MASTER |           |
|---------------------|----------------|-----------|
| DRAWN: R.STA.MONICA | DATEMA         | Y.16/2017 |
| CHECKED:            | DATE:          |           |
| SCALE: NTS          | SHEET          | OF 2      |
| DRAWING NUMBER      |                | ISSUE     |
| 345-ENG-MASTER      |                | 1         |
|                     |                |           |