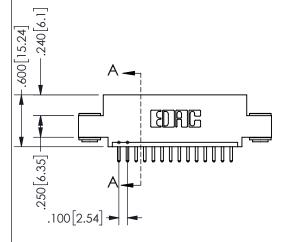

## **SECTION A-A**

345/395 SERIES CARD EDGE CONNECTOR PART NUMBER: 345-014-520-403

**EDAC INC** TORONTO, ONTARIO CANADA

THESE DRAWINGS AND SPECIFICATIONS ARE THE PROPERTY OF EDAC INC., AND SHALL NOT BE REPRODUCED, OR COPIED OR USED AS THE BASIS FOR THE MANUFACTURE OR SALE OF APPARATUS WITHOUT WRITTEN PERMISSION.

| ACAD REFERENCE NO.  | 345-ENG-MASTER |           |
|---------------------|----------------|-----------|
| DRAWN: R.STA.MONICA | DATEMA         | Y.16/2017 |
| CHECKED:            | DATE:          |           |
| SCALE: NTS          | SHEET          | OF 2      |
| DRAWING NUMBER      |                | ISSUE     |
| 345-ENG-MASTER      |                | 1         |
|                     |                |           |