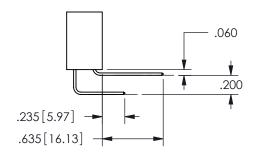

ISSUE NUMBER ORIGINAL

1

**Contact Code 558** 

Contact Code 559

Contact Code 560

INSULATOR MATERIAL: THERMOPLASTIC POLYESTER, UL 94V-0

DAP MATERIAL AVAILABLE UPON REQUEST

CONTACT MATERIAL; COPPER ALLOY

## 345/395 SERIES CARD EDGE CONNECTOR CONTACT CODE 555,556,558,559,560 DIMENSIONS

YOUR CONNECTION TO QUALITY & SERVICE

**EDAC INC** TORONTO, ONTARIO CANADA

THESE DRAWINGS AND SPECIFICATIONS ARE THE PROPERTY OF EDAC INC.,AND SHALL NOT BE REPRODUCED, OR COPIED OR USED AS THE BASIS FOR THE MANUFACTURE OR SALE OF APPARATUS WITHOUT WRITTEN PERMISSION.