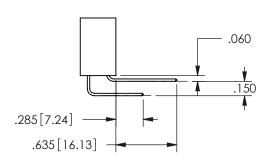

ISSUE NUMBER ORIGINAL

1

**Contact Code 558** 

Contact Code 559

Contact Code 560

INSULATOR MATERIAL: THERMOPLASTIC POLYESTER, UL 94V-0

DAP MATERIAL AVAILABLE UPON REQUEST

CONTACT MATERIAL; COPPER ALLOY

## 345/395 SERIES CARD EDGE CONNECTOR CONTACT CODE 555,556,558,559,560 DIMENSIONS

YOUR CONNECTION TO QUALITY & SERVICE

**EDAC INC** TORONTO, ONTARIO CANADA

THESE DRAWINGS AND SPECIFICATIONS ARE THE PROPERTY OF EDAC INC.,AND SHALL NOT BE REPRODUCED, OR COPIED OR USED AS THE BASIS FOR THE MANUFACTURE OR SALE OF APPARATUS WITHOUT WRITTEN PERMISSION.