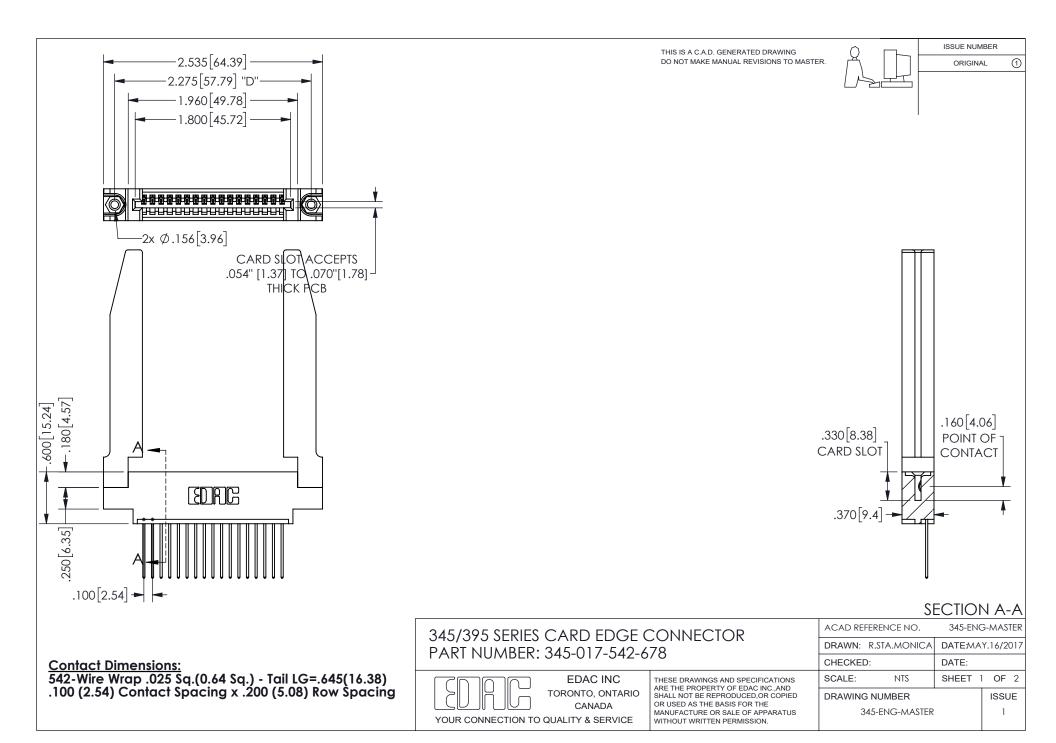

## 345/395 SERIES CARD EDGE CONNECTOR CONTACT CODE 555,556,558,559,560 DIMENSIONS

YOUR CONNECTION TO QUALITY & SERVICE

**EDAC INC** TORONTO, ONTARIO CANADA

THESE DRAWINGS AND SPECIFICATIONS ARE THE PROPERTY OF EDAC INC.,AND SHALL NOT BE REPRODUCED, OR COPIED OR USED AS THE BASIS FOR THE MANUFACTURE OR SALE OF APPARATUS WITHOUT WRITTEN PERMISSION.

| ACAD REFERENCE NO.  | 345-ENG-MASTER   |
|---------------------|------------------|
| DRAWN: R.STA.MONICA | DATE:MAY.16/2017 |
| CHECKED:            | DATE:            |
| SCALE: 1:1          | SHEET 2 OF 2     |
| DRAWING NUMBER      | ISSUE            |
| 345-ENG-MASTER      | 1                |