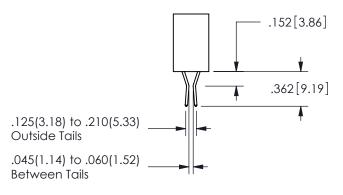

ISSUE NUMBER ORIGINAL

1

**Contact Code 558** 

Contact Code 559

Contact Code 560

INSULATOR MATERIAL: THERMOPLASTIC POLYESTER, UL 94V-0

DAP MATERIAL AVAILABLE UPON REQUEST

CONTACT MATERIAL; COPPER ALLOY

## 345/395 SERIES CARD EDGE CONNECTOR CONTACT CODE 555,556,558,559,560 DIMENSIONS

YOUR CONNECTION TO QUALITY & SERVICE

**EDAC INC** TORONTO, ONTARIO CANADA

THESE DRAWINGS AND SPECIFICATIONS ARE THE PROPERTY OF EDAC INC.,AND SHALL NOT BE REPRODUCED, OR COPIED OR USED AS THE BASIS FOR THE MANUFACTURE OR SALE OF APPARATUS WITHOUT WRITTEN PERMISSION.