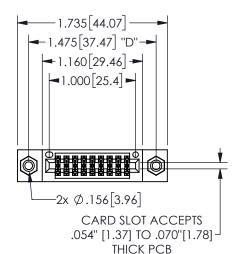

## **SECTION A-A**

345/395 SERIES CARD EDGE CONNECTOR PART NUMBER: 345-018-521-808

**EDAC INC** TORONTO, ONTARIO CANADA

THESE DRAWINGS AND SPECIFICATIONS ARE THE PROPERTY OF EDAC INC., AND SHALL NOT BE REPRODUCED, OR COPIED OR USED AS THE BASIS FOR THE MANUFACTURE OR SALE OF APPARATUS WITHOUT WRITTEN PERMISSION.

| ACAD REFERENCE NO.  | 345-ENG-MASTER |           |
|---------------------|----------------|-----------|
| DRAWN: R.STA.MONICA | DATEMA         | Y.16/2017 |
| CHECKED:            | DATE:          |           |
| SCALE: NTS          | SHEET          | OF 2      |
| DRAWING NUMBER      |                | ISSUE     |
| 345-ENG-MASTER      |                | 1         |
|                     |                |           |