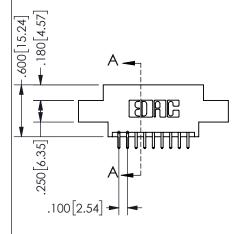

## **SECTION A-A**

345/395 SERIES CARD EDGE CONNECTOR PART NUMBER: 345-018-521-808

**EDAC INC** TORONTO, ONTARIO CANADA

THESE DRAWINGS AND SPECIFICATIONS ARE THE PROPERTY OF EDAC INC., AND SHALL NOT BE REPRODUCED, OR COPIED OR USED AS THE BASIS FOR THE MANUFACTURE OR SALE OF APPARATUS WITHOUT WRITTEN PERMISSION.

| ACAD REFERENCE NO.  | 345-ENG-MASTER |           |
|---------------------|----------------|-----------|
| DRAWN: R.STA.MONICA | DATEMA         | Y.16/2017 |
| CHECKED:            | DATE:          |           |
| SCALE: NTS          | SHEET          | OF 2      |
| DRAWING NUMBER      |                | ISSUE     |
| 345-ENG-MASTER      |                | 1         |
|                     |                |           |