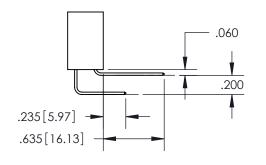

## <u>Contact Dimensions:</u> 560-Extender Board Bend (Code 523 Contacts) See Sheet 2 for Contact Code 555, 556, 558, 559, 560 Dimensions

Α\_

600[15.24]

INSULATOR MATERIAL: THERMOPLASTIC PBT, UL 94V-0 CONTACT MATERIAL; COPPER TIN ALLOY CONTACT PLATING: GOLD ON THE MATING AREA, TIN PLATING ON THE CONTACT TAILS, NICKEL UNDERPLATE