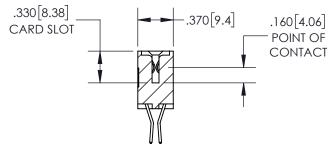

THIS IS A C.A.D. GENERATED DRAWING DO NOT MAKE MANUAL REVISIONS TO MASTER.



ISSUE NUMBER

ORIGINAL

1



SECTION A-A

## <u>Contact Dimensions:</u> 560-Extender Board Bend (Code 523 Contacts) See Sheet 2 for Contact Code 555, 556, 558, 559, 560 Dimensions

Α\_

600[15.24]

INSULATOR MATERIAL: THERMOPLASTIC PBT, UL 94V-0 CONTACT MATERIAL; COPPER TIN ALLOY CONTACT PLATING: GOLD ON THE MATING AREA, TIN PLATING ON THE CONTACT TAILS, NICKEL UNDERPLATE

345/395 SERIES CARD EDGE CONNECTOR PART NUMBER: 345-018-560-204

YOUR CONNECTION TO QUALITY & SERVICE

**EDAC INC** TORONTO, ONTARIO CANADA

THESE DRAWINGS AND SPECIFICATIONS ARE THE PROPERTY OF EDAC INC.,AND SHALL NOT BE REPRODUCED, OR COPIED OR USED AS THE BASIS FOR THE MANUFACTURE OR SALE OF APPARATUS WITHOUT WRITTEN PERMISSION.

ACAD REFERENCE NO. 345-ENG-MASTER DRAWN: R.STA.MONICA DATE:MAY.16/2017 CHECKED: DATE: SCALE: OF 2 1:1 SHEET 1 DRAWIN