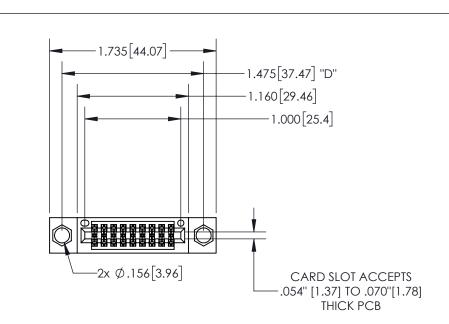

345/395 SERIES CARD EDGE CONNECTOR PART NUMBER: 345-018-560-204

YOUR CONNECTION TO QUALITY & SERVICE

**EDAC INC** TORONTO, ONTARIO CANADA

THESE DRAWINGS AND SPECIFICATIONS ARE THE PROPERTY OF EDAC INC.,AND SHALL NOT BE REPRODUCED, OR COPIED OR USED AS THE BASIS FOR THE MANUFACTURE OR SALE OF APPARATUS WITHOUT WRITTEN PERMISSION.

ACAD REFERENCE NO. 345-ENG-MASTER DRAWN: R.STA.MONICA DATE:MAY.16/2017 CHECKED: DATE: SCALE: OF 2 1:1 SHEET 1 DRAWING NUMBER **ISSUE** 345-ENG-MASTER

ISSUE NUMBER ORIGINAL

1

**Contact Code 558** 