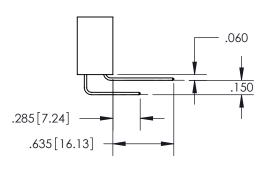

ACAD REFERENCE NO. 345-ENG-MASTER DRAWN: R.STA.MONICA DATE:MAY.16/2017 CHECKED: DATE: SCALE: OF 2 1:1 SHEET 1 DRAWING NUMBER **ISSUE** 345-ENG-MASTER

ISSUE NUMBER ORIGINAL

1

**Contact Code 558** 

## Contact Code 559

**Contact Code 560** 

- INSULATOR MATERIAL: THERMOPLASTIC POLYESTER, UL 94V-0
- DAP MATERIAL AVAILABLE UPON REQUEST
- CONTACT MATERIAL; COPPER ALLOY

CONTACT PLATING: GOLD ON THE MATING AREA, TIN PLATING ON THE CONTACT TAILS, NICKEL UNDERPLATE