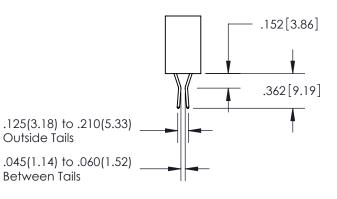

## <u>Contact Dimensions:</u> 560-Extender Board Bend (Code 523 Contacts) See Sheet 2 for Contact Code 555, 556, 558, 559, 560 Dimensions

Α\_

600[15.24]

INSULATOR MATERIAL: THERMOPLASTIC PBT, UL 94V-0 CONTACT MATERIAL; COPPER TIN ALLOY CONTACT PLATING: GOLD ON THE MATING AREA, TIN PLATING ON THE CONTACT TAILS, NICKEL UNDERPLATE