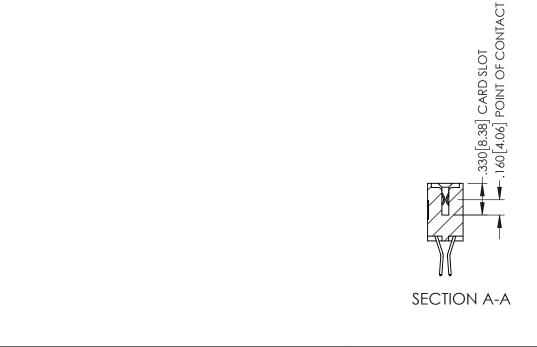

345/395 SERIES CARD EDGE CONNECTOR CONTACT CODE 555,556,558,559,560 DIMENSIONS

YOUR CONNECTION TO QUALITY & SERVICE

ACAD REFERENCE NO. 345-ENG-MASTER DATE:MAY.16/2017 DRAWN: R.STA.MONICA 1:1 SHEET 2 OF 2