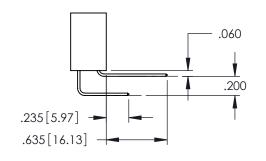

Contact Dimensions: 560-Extender Board Bend (Code 523 Contacts) See Sheet 2 for Contact Code 555, 556, 558, 559, 560 Dimensions

1

- INSULATOR MATERIAL: THERMOPLASTIC PBT BLACK, UL 94V-0
- CONTACT MATERIAL; COPPER TIN ALLOY
  CONTACT PLATING: GOLD ON THE MATING AREA, TIN PLATING
  ON THE CONTACT TAILS, NICKEL UNDERPLATE