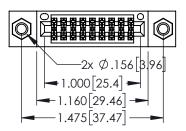

| PART NUMBER: 345-018-560-507                                         |                                                                  | ACAD REFERENCE NO. 345-ENG-MASTER |              |         |           |
|----------------------------------------------------------------------|------------------------------------------------------------------|-----------------------------------|--------------|---------|-----------|
|                                                                      |                                                                  | DRAWN:                            | R.STA.MONICA | DATE:MA | Y.16/2017 |
|                                                                      |                                                                  | CHECKE                            | ED:          | DATE:   |           |
| EDAC INC TORONTO, ONTARIO CANADA OUR CONNECTION TO QUALITY & SERVICE | OR USED AS THE BASIS FOR THE<br>MANUFACTURE OR SALE OF APPARATUS | SCALE:                            | 1:1          | SHEET 1 | OF 2      |
|                                                                      |                                                                  | DRAWING                           | NUMBER       |         | ISSUE     |
|                                                                      |                                                                  | 345-ENG-MASTER                    |              |         | 1         |
|                                                                      |                                                                  |                                   |              |         |           |