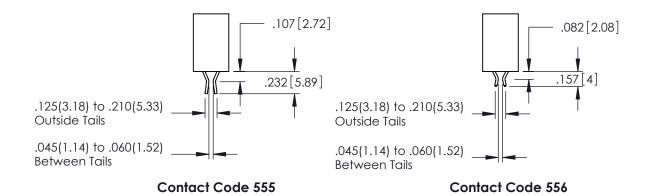

Contact Dimensions: 560-Extender Board Bend (Code 523 Contacts) See Sheet 2 for Contact Code 555, 556, 558, 559, 560 Dimensions

1

- INSULATOR MATERIAL: THERMOPLASTIC PBT BLACK, UL 94V-0
- CONTACT MATERIAL; COPPER TIN ALLOY
  CONTACT PLATING: GOLD ON THE MATING AREA, TIN PLATING
  ON THE CONTACT TAILS, NICKEL UNDERPLATE

**Contact Code 558** 

Contact Code 559

Contact Code 560

INSULATOR MATERIAL: THERMOPLASTIC POLYESTER, UL 94V-0

DAP MATERIAL AVAILABLE UPON REQUEST

CONTACT MATERIAL; COPPER ALLOY CONTACT PLATING: GOLD ON THE MATING AREA, TIN PLATING ON THE CONTACT TAILS, NICKEL UNDERPLATE

345/395 SERIES CARD EDGE CONNECTOR CONTACT CODE 555,556,558,559,560 DIMENSIONS

YOUR CONNECTION TO QUALITY & SERVICE

ACAD REFERENCE NO. 345-ENG-MASTER DATE:MAY.16/2017 DRAWN: R.STA.MONICA 1:1 SHEET 2 OF 2