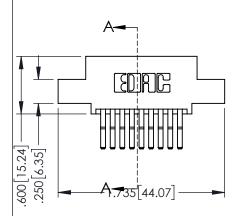

| PART NUMBER: 345-018-560-507                                         |                                                                  | ACAD REFERENCE NO. 345-ENG-MASTER |              |         |           |
|----------------------------------------------------------------------|------------------------------------------------------------------|-----------------------------------|--------------|---------|-----------|
|                                                                      |                                                                  | DRAWN:                            | R.STA.MONICA | DATE:MA | Y.16/2017 |
|                                                                      |                                                                  | CHECKE                            | ED:          | DATE:   |           |
| EDAC INC TORONTO, ONTARIO CANADA OUR CONNECTION TO QUALITY & SERVICE | OR USED AS THE BASIS FOR THE<br>MANUFACTURE OR SALE OF APPARATUS | SCALE:                            | 1:1          | SHEET 1 | OF 2      |
|                                                                      |                                                                  | DRAWING                           | NUMBER       |         | ISSUE     |
|                                                                      |                                                                  | 345-ENG-MASTER                    |              |         | 1         |
|                                                                      |                                                                  |                                   |              |         |           |