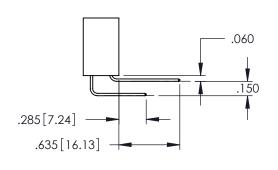

<u>Contact Dimensions:</u>
525-P.C. Tail .018 Sq.(0.46 Sq.) - Tail LG=.150(3.81)
.100 (2.54) Contact Spacing x .200 (5.08) Row Spacing

1

- INSULATOR MATERIAL: THERMOPLASTIC PBT BLACK, UL 94V-0
- CONTACT MATERIAL; COPPER TIN ALLOY CONTACT PLATING: GOLD ON THE MATING AREA, TIN PLATING ON THE CONTACT TAILS, NICKEL UNDERPLATE