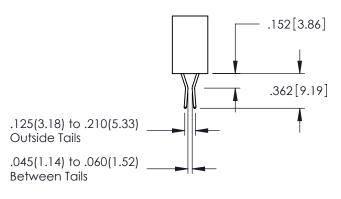

..330[8.38] CARD SLOT .160[4.06] POINT OF CONTACT **SECTION A-A** 

.107 [2.72] .082 [2.08] .157 [4] .232 [5.89] .125(3.18) to .210(5.33) .125(3.18) to .210(5.33) Outside Tails Outside Tails .045(1.14) to .060(1.52) .045(1.14) to .060(1.52) Between Tails Between Tails **Contact Code 555 Contact Code 556** 

**Contact Code 558** 

## **Contact Code 559**

Contact Code 560

INSULATOR MATERIAL: THERMOPLASTIC POLYESTER, UL 94V-0 DAP MATERIAL AVAILABLE UPON REQUEST

CONTACT MATERIAL; COPPER ALLOY CONTACT PLATING: GOLD ON THE MATING AREA, TIN PLATING ON THE CONTACT TAILS, NICKEL UNDERPLATE

## 345/395 SERIES CARD EDGE CONNECTOR CONTACT CODE 555,556,558,559,560 DIMENSIONS

YOUR CONNECTION TO QUALITY & SERVICE

|    | ACAD REFERENCE NO. 345-ENG-MA |                  |  |
|----|-------------------------------|------------------|--|
| S  | DRAWN: R.STA.MONICA           | DATE:MAY.16/2017 |  |
|    | CHECKED:                      | DATE:            |  |
| ,  | SCALE: 1:1                    | SHEET 2 OF 2     |  |
| ED | DRAWING NUMBER                | ISSUE            |  |