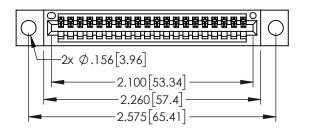

| 345/395 SERIES CARD EDGE CONNECTOR |
|------------------------------------|
| PART NUMBER: 345-020-525-104       |
|                                    |

| ACAD REFERENCE NO   | . 345-ENC       | G-MASTER  |
|---------------------|-----------------|-----------|
| DRAWN: R.STA.MONICA | DATE: <b>MA</b> | Y.16/2017 |
| CHECKED:            | DATE:           |           |
| SCALE: 1:1          | SHEET 1         | OF 2      |
| DRAWING NUMBER      |                 | ISSUE     |
| 345-ENG-MASTER      |                 | 1         |