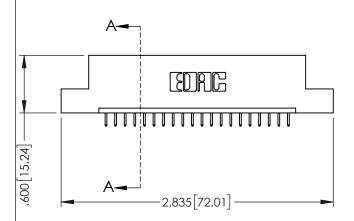

| 345/395 SERIES CARD EDGE CONNECTOR |
|------------------------------------|
| PART NUMBER: 345-020-525-104       |
|                                    |

| ACAD REFERENCE NO   | . 345-ENC       | G-MASTER  |
|---------------------|-----------------|-----------|
| DRAWN: R.STA.MONICA | DATE: <b>MA</b> | Y.16/2017 |
| CHECKED:            | DATE:           |           |
| SCALE: 1:1          | SHEET 1         | OF 2      |
| DRAWING NUMBER      |                 | ISSUE     |
| 345-ENG-MASTER      |                 | 1         |