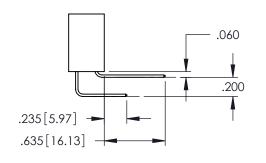

-.330[8.38] CARD SLOT

**SECTION A-A** 

.107 [2.72] .082 [2.08] .157 [4] .232 [5.89] .125(3.18) to .210(5.33) .125(3.18) to .210(5.33) Outside Tails Outside Tails .045(1.14) to .060(1.52) .045(1.14) to .060(1.52) Between Tails Between Tails **Contact Code 555 Contact Code 556** 