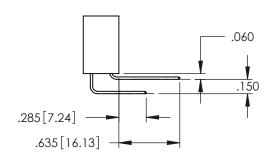

-.330[8.38] CARD SLOT

**SECTION A-A** 

.107 [2.72] .082 [2.08] .157 [4] .232 [5.89] .125(3.18) to .210(5.33) .125(3.18) to .210(5.33) Outside Tails Outside Tails .045(1.14) to .060(1.52) .045(1.14) to .060(1.52) Between Tails Between Tails **Contact Code 555 Contact Code 556** 