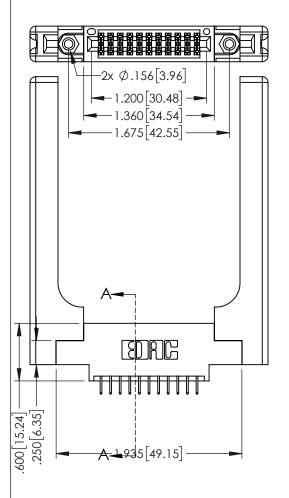

<u>Contact Dimensions:</u>
525-P.C. Tail .018 Sq.(0.46 Sq.) - Tail LG=.150(3.81)
.100 (2.54) Contact Spacing x .200 (5.08) Row Spacing

THIS IS A C.A.D. GENERATED DRAWING

DO NOT MAKE MANUAL REVISIONS TO MASTE

TER.

PROF NOWBER

ORIGINAL

345/395 SERIES CARD EDGE CONNECTOR PART NUMBER: 345-022-525-858

EDNG

EDAC INC TORONTO, ONTARIO CANADA

CANADA OR USED AS THE BASIS FOR THE MANUFACTURE OR SALE OF APPA YOUR CONNECTION TO QUALITY & SERVICE WITHOUT WRITTEN PERMISSION.

|   | ACAD REFERENCE NO. 345-ENG-MASTE |         |          |
|---|----------------------------------|---------|----------|
|   | DRAWN: R.STA.MONICA              | DATE:MA | Y.16/201 |
|   | CHECKED:                         | DATE:   |          |
|   | SCALE: 1:1                       | SHEET 1 | OF 2     |
| ) | DRAWING NUMBER                   |         | ISSUE    |
|   | 345-ENG-MASTER                   |         | 1        |