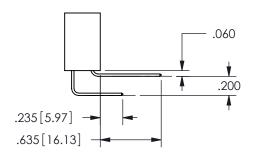

THIS IS A C.A.D. GENERATED DRAWING DO NOT MAKE MANUAL REVISIONS TO MASTER.

ISSUE NUMBER

ORIGINAL

1

THICK PCB

<u>Contact Dimensions:</u>
559-90 Degree Bend (Code 541 Contacts)
See Sheet 2 for Contact Code 555, 556, 558, 559, 560 **Dimensions** 

.160 4.06 .330[8.38] POINT OF CARD SLOT CONTACT .370 9.4 .150[3.81]

345/395 SERIES CARD EDGE CONNECTOR PART NUMBER: 345-024-559-288

YOUR CONNECTION TO QUALITY & SERVICE

**EDAC INC** TORONTO, ONTARIO CANADA