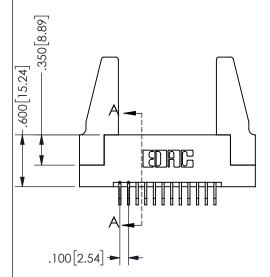

SECTION A\_A

ISSUE NUMBER ORIGINAL

1

**Contact Code 558** 

Contact Code 559

**Contact Code 560** 

INSULATOR MATERIAL: THERMOPLASTIC POLYESTER, UL 94V-0 DAP MATERIAL AVAILABLE UPON REQUEST

CONTACT MATERIAL; COPPER ALLOY CONTACT PLATING: GOLD ON THE MATING AREA, TIN PLATING ON THE CONTACT TAILS, NICKEL UNDERPLATE

## 345/395 SERIES CARD EDGE CONNECTOR CONTACT CODE 555,556,558,559,560 DIMENSIONS

YOUR CONNECTION TO QUALITY & SERVICE

**EDAC INC** TORONTO, ONTARIO CANADA

THESE DRAWINGS AND SPECIFICATIONS ARE THE PROPERTY OF EDAC INC.,AND SHALL NOT BE REPRODUCED, OR COPIED OR USED AS THE BASIS FOR THE MANUFACTURE OR SALE OF APPARATUS WITHOUT WRITTEN PERMISSION.

|  | ACAD REFERENCE NO.  | RENCE NO. 345-ENG-MASTER |  |  |
|--|---------------------|--------------------------|--|--|
|  | DRAWN: R.STA.MONICA | DATE:MAY.16/2017         |  |  |
|  | CHECKED:            | DATE:                    |  |  |
|  | SCALE: 1:1          | SHEET 2 OF 2             |  |  |
|  | DRAWING NUMBER      | ISSUE                    |  |  |
|  | 345-ENG-MASTER      | 1                        |  |  |