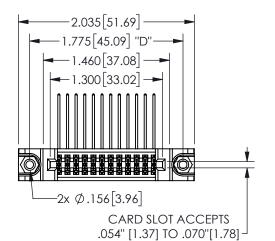

THIS IS A C.A.D. GENERATED DRAWING DO NOT MAKE MANUAL REVISIONS TO MASTER.

ISSUE NUMBER

ORIGINAL

1

THICK PCB

<u>Contact Dimensions:</u>
559-90 Degree Bend (Code 541 Contacts)
See Sheet 2 for Contact Code 555, 556, 558, 559, 560 **Dimensions** 

.160 4.06 .330[8.38] POINT OF CARD SLOT CONTACT .370 9.4 .150[3.81]

345/395 SERIES CARD EDGE CONNECTOR PART NUMBER: 345-024-559-288

YOUR CONNECTION TO QUALITY & SERVICE

**EDAC INC** TORONTO, ONTARIO CANADA

THESE DRAWINGS AND SPECIFICATIONS ARE THE PROPERTY OF EDAC INC.,AND SHALL NOT BE REPRODUCED, OR COPIED OR USED AS THE BASIS FOR THE MANUFACTURE OR SALE OF APPARATUS WITHOUT WRITTEN PERMISSION.

| JECTION A-A         |                |                  | 4 \\\-\\\ |
|---------------------|----------------|------------------|-----------|
| ACAD REFERENCE NO.  |                | 345-ENG-MASTER   |           |
| DRAWN: R.STA.MONICA |                | DATE:MAY.16/2017 |           |
| CHECKED:            |                | DATE:            |           |
| SCALE:              | NTS            | SHEET            | OF 2      |
| DRAWING             | G NUMBER       |                  | ISSUE     |
| 3                   | 345-ENG-MASTER |                  | 1         |
|                     |                |                  |           |