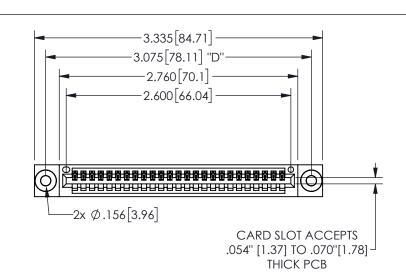

## .240[6.1] 600 15.24 250 [6.35] .100[2.54]

<u>Contact Dimensions:</u>
521-P.C. Tail .025 Sq.(0.64 Sq.) - Tail LG=.150(3.81)
.100 (2.54) Contact Spacing x .200 (5.08) Row Spacing

345/395 SERIES CARD EDGE CONNECTOR PART NUMBER: 345-025-521-403