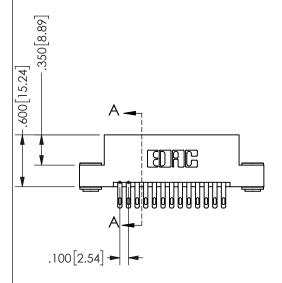

THIS IS A C.A.D. GENERATED DRAWING DO NOT MAKE MANUAL REVISIONS TO MASTER.

ISSUE NUMBER

ORIGINAL

1

-2.135[54.23] -1.875[47.63] "D"--1.560[39.62] - 1.400 [35.56] --2x Ø.156[3.96] CARD SLOT ACCEPTS .054" [1.37] TO .070"[1.78] <sup>\_</sup>

THICK PCB

<u>Contact Dimensions:</u>
500-Wire Hole .050x.025(1.27x0.64) - Tail LG=.260(6.60)
.100 (2.54) Contact Spacing x .200 (5.08) Row Spacing

.160 4.06 .330[8.38] POINT OF CARD SLOT CONTACT .370 9.4 .200 5.08

## 345/395 SERIES CARD EDGE CONNECTOR PART NUMBER: 345-026-500-203

YOUR CONNECTION TO QUALITY & SERVICE

**EDAC INC** TORONTO, ONTARIO CANADA

THESE DRAWINGS AND SPECIFICATIONS ARE THE PROPERTY OF EDAC INC., AND SHALL NOT BE REPRODUCED, OR COPIED OR USED AS THE BASIS FOR THE MANUFACTURE OR SALE OF APPARATUS WITHOUT WRITTEN PERMISSION.

| 3LCTION A |                     |                  |
|-----------|---------------------|------------------|
|           | ACAD REFERENCE NO.  | 345-ENG-MASTER   |
|           | DRAWN: R.STA.MONICA | DATE:MAY.16/2017 |
|           | CHECKED:            | DATE:            |
|           | SCALE: NTS          | SHEET 1 OF 2     |
|           | DRAWING NUMBER      | ISSUE            |
|           | 345-ENG-MASTER      | 2 1              |