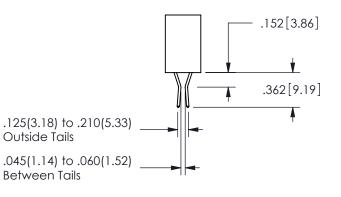

SECTION A\_A

ISSUE NUMBER ORIGINAL

1

**Contact Code 558** 

Contact Code 559

**Contact Code 560** 

INSULATOR MATERIAL: THERMOPLASTIC POLYESTER, UL 94V-0 DAP MATERIAL AVAILABLE UPON REQUEST

CONTACT MATERIAL; COPPER ALLOY CONTACT PLATING: GOLD ON THE MATING AREA, TIN PLATING ON THE CONTACT TAILS, NICKEL UNDERPLATE

345/395 SERIES CARD EDGE CONNECTOR CONTACT CODE 555,556,558,559,560 DIMENSIONS

YOUR CONNECTION TO QUALITY & SERVICE

**EDAC INC** TORONTO, ONTARIO CANADA

THESE DRAWINGS AND SPECIFICATIONS ARE THE PROPERTY OF EDAC INC.,AND SHALL NOT BE REPRODUCED, OR COPIED OR USED AS THE BASIS FOR THE MANUFACTURE OR SALE OF APPARATUS WITHOUT WRITTEN PERMISSION.

| ACAD REFERENCE NO.  | 345-ENG-MASTER   |
|---------------------|------------------|
| DRAWN: R.STA.MONICA | DATE:MAY.16/2017 |
| CHECKED:            | DATE:            |
| SCALE: 1:1          | SHEET 2 OF 2     |
| DRAWING NUMBER      | ISSUE            |
| 345-ENG-MASTER      | 1                |