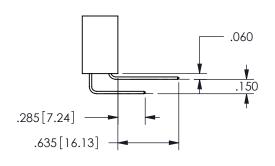

SECTION A\_A

ISSUE NUMBER ORIGINAL

1

**Contact Code 558** 

Contact Code 559

**Contact Code 560** 

INSULATOR MATERIAL: THERMOPLASTIC POLYESTER, UL 94V-0 DAP MATERIAL AVAILABLE UPON REQUEST

CONTACT MATERIAL; COPPER ALLOY CONTACT PLATING: GOLD ON THE MATING AREA, TIN PLATING ON THE CONTACT TAILS, NICKEL UNDERPLATE

345/395 SERIES CARD EDGE CONNECTOR CONTACT CODE 555,556,558,559,560 DIMENSIONS

YOUR CONNECTION TO QUALITY & SERVICE

**EDAC INC** TORONTO, ONTARIO CANADA

THESE DRAWINGS AND SPECIFICATIONS ARE THE PROPERTY OF EDAC INC.,AND SHALL NOT BE REPRODUCED, OR COPIED OR USED AS THE BASIS FOR THE MANUFACTURE OR SALE OF APPARATUS WITHOUT WRITTEN PERMISSION.

| ACAD REFERENCE NO.  | 345-ENG-MASTER   |
|---------------------|------------------|
| DRAWN: R.STA.MONICA | DATE:MAY.16/2017 |
| CHECKED:            | DATE:            |
| SCALE: 1:1          | SHEET 2 OF 2     |
| DRAWING NUMBER      | ISSUE            |
| 345-ENG-MASTER      | 1                |