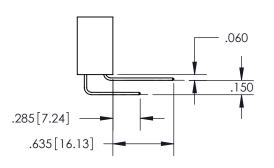

**Contact Code 559** 

**Contact Code 560** 

- INSULATOR MATERIAL: THERMOPLASTIC POLYESTER, UL 94V-0
- DAP MATERIAL AVAILABLE UPON REQUEST
- CONTACT MATERIAL; COPPER ALLOY

CONTACT PLATING: GOLD ON THE MATING AREA, TIN PLATING ON THE CONTACT TAILS, NICKEL UNDERPLATE

\*FOR ALL OTHER SPECIFICATIONS REFER TO SHEET 3\*