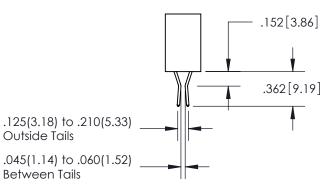

**Contact Code 559** 

**Contact Code 560** 

- INSULATOR MATERIAL: THERMOPLASTIC POLYESTER, UL 94V-0
- DAP MATERIAL AVAILABLE UPON REQUEST
- CONTACT MATERIAL; COPPER ALLOY

CONTACT PLATING: GOLD ON THE MATING AREA, TIN PLATING ON THE CONTACT TAILS, NICKEL UNDERPLATE

\*FOR ALL OTHER SPECIFICATIONS REFER TO SHEET 3\*