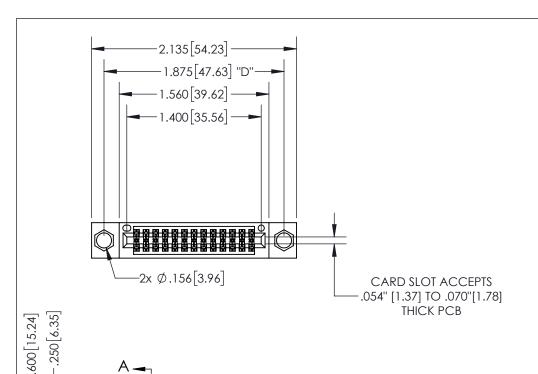

PART NUMBER: 345-026-524-804

CANADA

YOUR CONNECTION TO QUALITY & SERVICE

EDAC INC TORONTO, ONTARIO CANADA

345/395 SERIES CARD EDGE CONNECTOR

THESE DRAWINGS AND SPECIFICATIONS ARE THE PROPERTY OF EDAC INC., AND SHALL NOT BE REPRODUCED, OR COPIED OR USED AS THE BASIS FOR THE MANUFACTURE OR SALE OF APPARATUS WITHOUT WRITTEN PERMISSION.

 ACAD REFERENCE NO.
 345-ENG-MASTER

 DRAWN: R.STA.MONICA
 DATE:MAY.16/2017

 CHECKED:
 DATE:

 SCALE:
 1:1
 SHEET 1 OF 2

 DRAWING NUMBER
 ISSUE

345-ENG-MASTER

ISSUE NUMBER ORIGINAL 1

**Contact Code 558** 