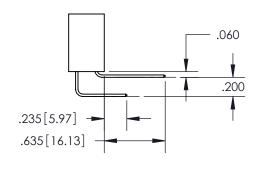

**Contact Code 559** 

**Contact Code 560** 

- INSULATOR MATERIAL: THERMOPLASTIC POLYESTER, UL 94V-0
- DAP MATERIAL AVAILABLE UPON REQUEST
- CONTACT MATERIAL; COPPER ALLOY

CONTACT PLATING: GOLD ON THE MATING AREA, TIN PLATING ON THE CONTACT TAILS, NICKEL UNDERPLATE

\*FOR ALL OTHER SPECIFICATIONS REFER TO SHEET 3\*