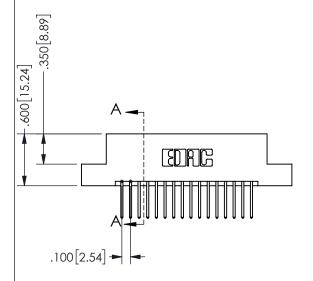

| SECTION A-A        |                                |                  |  |
|--------------------|--------------------------------|------------------|--|
| ACAD REFERENCE NO. | D REFERENCE NO. 345-ENG-MASTER |                  |  |
| DRAWN: R.STA.MONIC | A DATEMAY                      | DATE:MAY.16/2017 |  |
| CHECKED:           | DATE:                          |                  |  |
| SCALE: NTS         | SHEET 1                        | OF 2             |  |
| DRAWING NUMBER     |                                | ISSUE            |  |
| 345-ENG-MASTI      | ER                             | 1                |  |
|                    |                                |                  |  |