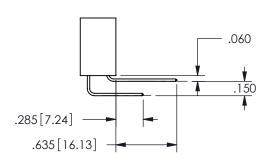

.160 4.06 .330[8.38] POINT OF CARD SLOT CONTACT .370 9.4

345/395 SERIES CARD EDGE CONNECTOR PART NUMBER: 345-032-523-204

YOUR CONNECTION TO QUALITY & SERVICE

**EDAC INC** TORONTO, ONTARIO CANADA

THESE DRAWINGS AND SPECIFICATIONS ARE THE PROPERTY OF EDAC INC.,AND SHALL NOT BE REPRODUCED, OR COPIED OR USED AS THE BASIS FOR THE MANUFACTURE OR SALE OF APPARATUS WITHOUT WRITTEN PERMISSION.

ORIGINAL 1

ISSUE NUMBER

**Contact Code 558** 

Contact Code 559

**Contact Code 560** 

- INSULATOR MATERIAL: THERMOPLASTIC POLYESTER, UL 94V-0 DAP MATERIAL AVAILABLE UPON REQUEST
- CONTACT MATERIAL; COPPER ALLOY

CONTACT PLATING: GOLD ON THE MATING AREA, TIN PLATING ON THE CONTACT TAILS, NICKEL UNDERPLATE

345/395 SERIES CARD EDGE CONNECTOR CONTACT CODE 555,556,558,559,560 DIMENSIONS

YOUR CONNECTION TO QUALITY & SERVICE