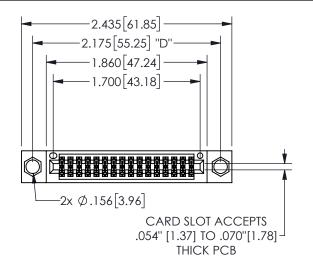

THIS IS A C.A.D. GENERATED DRAWING DO NOT MAKE MANUAL REVISIONS TO MASTER.

ISSUE NUMBER

ORIGINAL

1

<u>Contact Dimensions:</u>
523-P.C. Tail .025 Sq.(0.64 Sq.) - Tail LG=.390(9.91)
.100 (2.54) Contact Spacing x .200 (5.08) Row Spacing