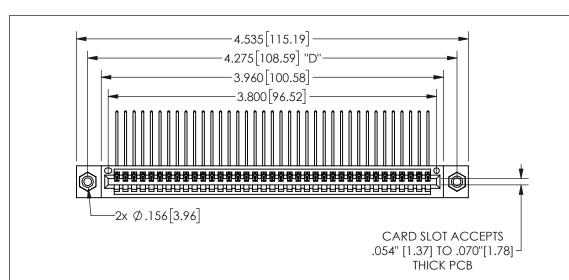

THIS IS A C.A.D. GENERATED DRAWING DO NOT MAKE MANUAL REVISIONS TO MASTER.

ISSUE NUMBER

ORIGINAL

1

.160 4.06 .330[8.38] POINT OF CARD SLOT CONTACT .370 9.4

## .240[6.1] .600[15.24] ROPE 250 [6.35] .100[2.54]

<u>Contact Dimensions:</u>
559-90 Degree Bend (Code 541 Contacts)
See Sheet 2 for Contact Code 555, 556, 558, 559, 560 **Dimensions** 

| 345/395 SERIES CARD EDGE CONNECTOR |  |
|------------------------------------|--|
| PART NUMBER: 345-037-559-408       |  |