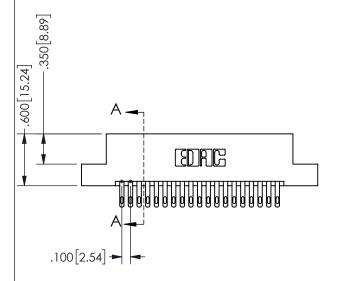

## 345/395 SERIES CARD EDGE CONNECTOR PART NUMBER: 345-038-500-204

YOUR CONNECTION TO QUALITY & SERVICE

**EDAC INC** TORONTO, ONTARIO CANADA

THESE DRAWINGS AND SPECIFICATIONS ARE THE PROPERTY OF EDAC INC.,AND SHALL NOT BE REPRODUCED, OR COPIED OR USED AS THE BASIS FOR THE MANUFACTURE OR SALE OF APPARATUS WITHOUT WRITTEN PERMISSION.