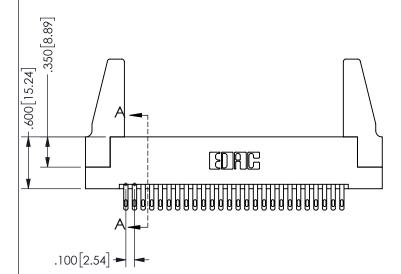

345/395 SERIES CARD EDGE CONNECTOR PART NUMBER: 345-052-500-288

**EDAC INC** TORONTO, ONTARIO CANADA

THESE DRAWINGS AND SPECIFICATIONS ARE THE PROPERTY OF EDAC INC.,AND SHALL NOT BE REPRODUCED, OR COPIED OR USED AS THE BASIS FOR THE MANUFACTURE OR SALE OF APPARATUS WITHOUT WRITTEN PERMISSION.

-3.435[87.25] 3.175[80.65] "D -2.860 72.64 -2.700 [68.58] -2x Ø.156[3.96] CARD SLOT ACCEPTS .054" [1.37] TO .070"[1.78] <sup>\(\)</sup> THICK PCB

THIS IS A C.A.D. GENERATED DRAWING DO NOT MAKE MANUAL REVISIONS TO MASTER.