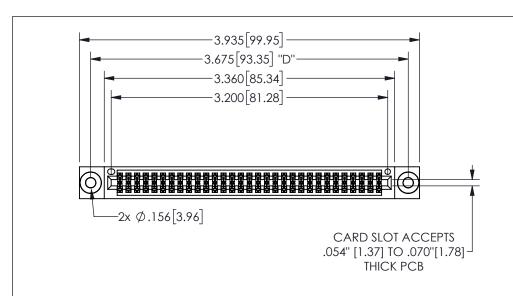

345/395 SERIES CARD EDGE CONNECTOR PART NUMBER: 345-062-540-503

**EDAC INC** TORONTO, ONTARIO CANADA

THESE DRAWINGS AND SPECIFICATIONS ARE THE PROPERTY OF EDAC INC.,AND SHALL NOT BE REPRODUCED, OR COPIED OR USED AS THE BASIS FOR THE MANUFACTURE OR SALE OF APPARATUS WITHOUT WRITTEN PERMISSION.

| S                   | SECTION A-A      |
|---------------------|------------------|
| ACAD REFERENCE NO.  | 345-ENG-MASTER   |
| DRAWN: R.STA.MONICA | DATE:MAY.16/2017 |
| CHECKED:            | DATE:            |
| SCALE: NTS          | SHEET 1 OF 2     |
| DRAWING NUMBER      | ISSUE            |
| 345-ENG-MASTE       | R 1              |