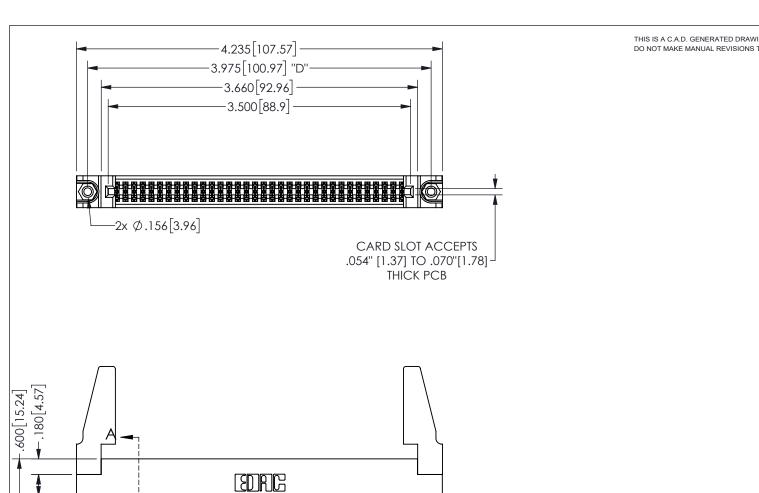

THIS IS A C.A.D. GENERATED DRAWING DO NOT MAKE MANUAL REVISIONS TO MASTER.

ISSUE NUMBER ORIGINAL 1

345/395 SERIES CARD EDGE CONNECTOR

PART NUMBER: 345-068-560-888

YOUR CONNECTION TO QUALITY & SERVICE

**EDAC INC** TORONTO, ONTARIO CANADA

**SECTION A-A** 

.100[2.54]

.250[6.35]

<u>Contact Dimensions:</u>
560-Extender Board Bend (Code 523 Contacts)
See Sheet 2 for Contact Code 555, 556, 558, 559, 560 **Dimensions** 

ISSUE NUMBER ORIGINAL

1

**Contact Code 558** 