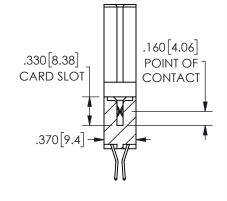

**SECTION A-A** 

.100[2.54]

.250[6.35]

<u>Contact Dimensions:</u>
560-Extender Board Bend (Code 523 Contacts)
See Sheet 2 for Contact Code 555, 556, 558, 559, 560 **Dimensions** 

ISSUE NUMBER ORIGINAL

1

**Contact Code 558** 

Contact Code 559

**Contact Code 560** 

INSULATOR MATERIAL: THERMOPLASTIC POLYESTER, UL 94V-0 DAP MATERIAL AVAILABLE UPON REQUEST

CONTACT MATERIAL; COPPER ALLOY

CONTACT PLATING: GOLD ON THE MATING AREA, TIN PLATING ON THE CONTACT TAILS, NICKEL UNDERPLATE