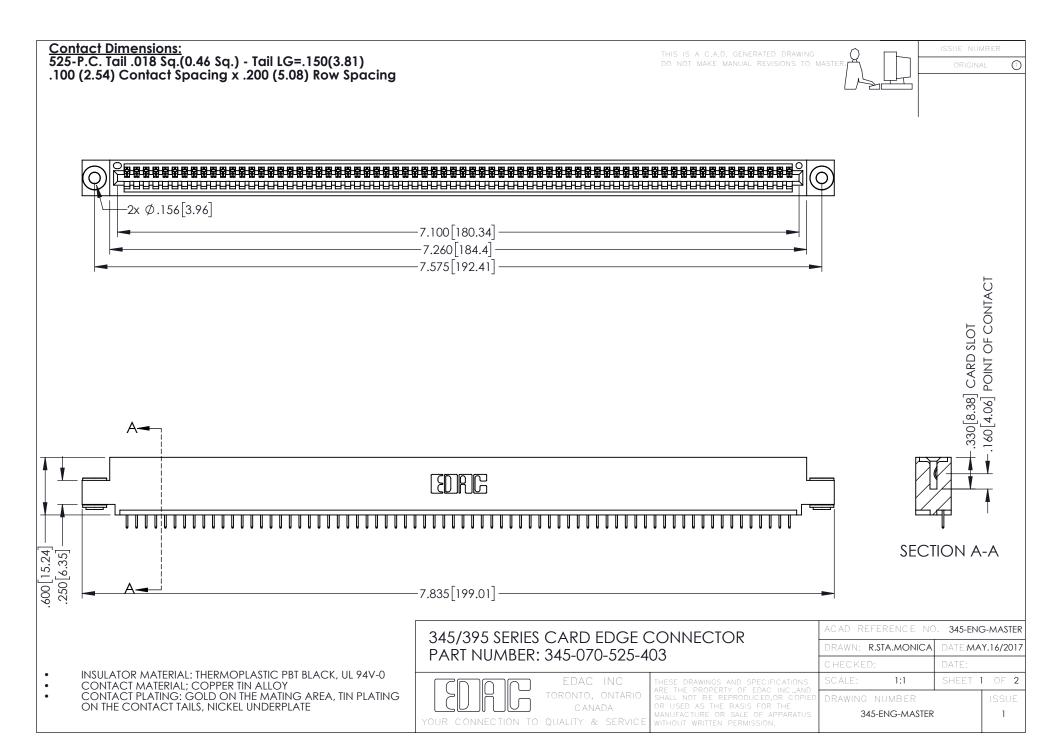

## 345/395 SERIES CARD EDGE CONNECTOR CONTACT CODE 555,556,558,559,560 DIMENSIONS

YOUR CONNECTION TO QUALITY & SERVICE

|    | ACAD REFERENCE NO. 345-ENG-MASTER |                  |
|----|-----------------------------------|------------------|
| 3  | DRAWN: R.STA.MONICA               | DATE:MAY.16/2017 |
|    | CHECKED:                          | DATE:            |
| ,  | SCALE: 1:1                        | SHEET 2 OF 2     |
| ΞD | DRAWING NUMBER                    | ISSUE            |