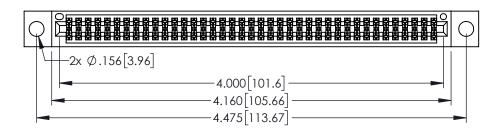

<u>Contact Dimensions:</u>
525-P.C. Tail .018 Sq.(0.46 Sq.) - Tail LG=.150(3.81)
.100 (2.54) Contact Spacing x .200 (5.08) Row Spacing

1

..330[8.38] CARD SLOT .160[4.06] POINT OF CONTACT **SECTION A-A** 

- INSULATOR MATERIAL: THERMOPLASTIC PBT BLACK, UL 94V-0
- CONTACT MATERIAL; COPPER TIN ALLOY CONTACT PLATING: GOLD ON THE MATING AREA, TIN PLATING ON THE CONTACT TAILS, NICKEL UNDERPLATE

| 345/395 SERIES CARD EDGE CONNECTOR |
|------------------------------------|
| PART NUMBER: 345-078-525-804       |

| ACAD REFERENCE NO. 345-ENG-MASTER |                  |  |  |
|-----------------------------------|------------------|--|--|
| DRAWN: R.STA.MONICA               | DATE:MAY.16/2017 |  |  |
| CHECKED:                          | DATE:            |  |  |
| SCALE: 1:1                        | SHEET 1 OF 2     |  |  |
| DRAWING NUMBER                    | ISSUE            |  |  |
| 345-ENG-MASTER                    | 1                |  |  |