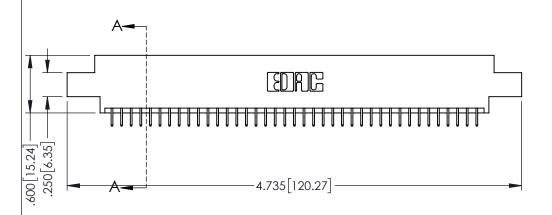

.107 [2.72] .082 [2.08] .157 [4] .232 [5.89] .125(3.18) to .210(5.33) .125(3.18) to .210(5.33) Outside Tails Outside Tails .045(1.14) to .060(1.52) .045(1.14) to .060(1.52) Between Tails Between Tails **Contact Code 555 Contact Code 556** 

**Contact Code 558** 

## **Contact Code 559**

Contact Code 560

INSULATOR MATERIAL: THERMOPLASTIC POLYESTER, UL 94V-0

DAP MATERIAL AVAILABLE UPON REQUEST

CONTACT MATERIAL; COPPER ALLOY

CONTACT PLATING: GOLD ON THE MATING AREA, TIN PLATING ON THE CONTACT TAILS, NICKEL UNDERPLATE

## 345/395 SERIES CARD EDGE CONNECTOR CONTACT CODE 555,556,558,559,560 DIMENSIONS

YOUR CONNECTION TO QUALITY & SERVICE

|         | . 345-ENG-MASTER    |                  |
|---------|---------------------|------------------|
| 5       | DRAWN: R.STA.MONICA | DATE:MAY.16/2017 |
|         | CHECKED:            | DATE:            |
| )<br>ED | SCALE: 1:1          | SHEET 2 OF 2     |
|         | DRAWING NUMBER      | ISSUE            |