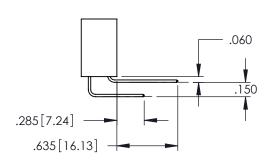

<u>Contact Dimensions:</u>
525-P.C. Tail .018 Sq.(0.46 Sq.) - Tail LG=.150(3.81)
.100 (2.54) Contact Spacing x .200 (5.08) Row Spacing

1

..330[8.38] CARD SLOT .160[4.06] POINT OF CONTACT **SECTION A-A** 

- INSULATOR MATERIAL: THERMOPLASTIC PBT BLACK, UL 94V-0
- CONTACT MATERIAL; COPPER TIN ALLOY CONTACT PLATING: GOLD ON THE MATING AREA, TIN PLATING ON THE CONTACT TAILS, NICKEL UNDERPLATE

| 345/395 SERIES CARD EDGE CONNECTOR |
|------------------------------------|
| PART NUMBER: 345-078-525-804       |