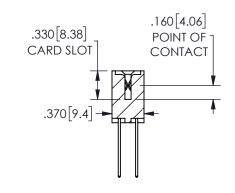

SECTION A-A

ISSUE NUMBER ORIGINAL

1

**Contact Code 558** 

Contact Code 559

Contact Code 560

INSULATOR MATERIAL: THERMOPLASTIC POLYESTER, UL 94V-0 DAP MATERIAL AVAILABLE UPON REQUEST

CONTACT MATERIAL; COPPER ALLOY

CONTACT PLATING: GOLD ON THE MATING AREA, TIN PLATING ON THE CONTACT TAILS, NICKEL UNDERPLATE