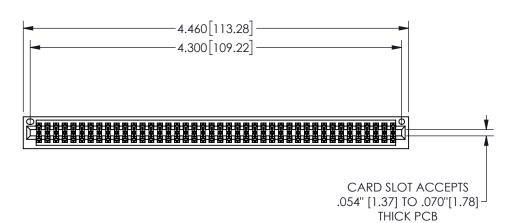

345/395 SERIES CARD EDGE CONNECTOR PART NUMBER: 345-084-542-201

YOUR CONNECTION TO QUALITY & SERVICE

**EDAC INC** TORONTO, ONTARIO CANADA

THESE DRAWINGS AND SPECIFICATIONS ARE THE PROPERTY OF EDAC INC.,AND SHALL NOT BE REPRODUCED, OR COPIED OR USED AS THE BASIS FOR THE MANUFACTURE OR SALE OF APPARATUS WITHOUT WRITTEN PERMISSION.

THIS IS A C.A.D. GENERATED DRAWING DO NOT MAKE MANUAL REVISIONS TO MASTER.

ISSUE NUMBER

ORIGINAL

1

<u>Contact Dimensions:</u>
542-Wire Wrap .025 Sq.(0.64 Sq.) - Tail LG=.645(16.38)
.100 (2.54) Contact Spacing x .200 (5.08) Row Spacing