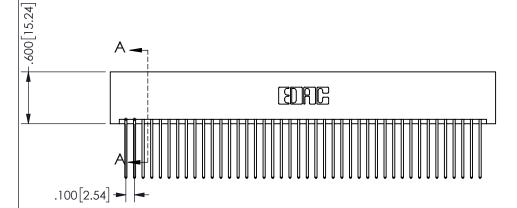

SECTION A-A

ISSUE NUMBER ORIGINAL

1

**Contact Code 558** 

Contact Code 559

Contact Code 560

INSULATOR MATERIAL: THERMOPLASTIC POLYESTER, UL 94V-0 DAP MATERIAL AVAILABLE UPON REQUEST

CONTACT MATERIAL; COPPER ALLOY

THIS IS A C.A.D. GENERATED DRAWING DO NOT MAKE MANUAL REVISIONS TO MASTER.

ISSUE NUMBER

ORIGINAL

1

<u>Contact Dimensions:</u>
542-Wire Wrap .025 Sq.(0.64 Sq.) - Tail LG=.645(16.38)
.100 (2.54) Contact Spacing x .200 (5.08) Row Spacing