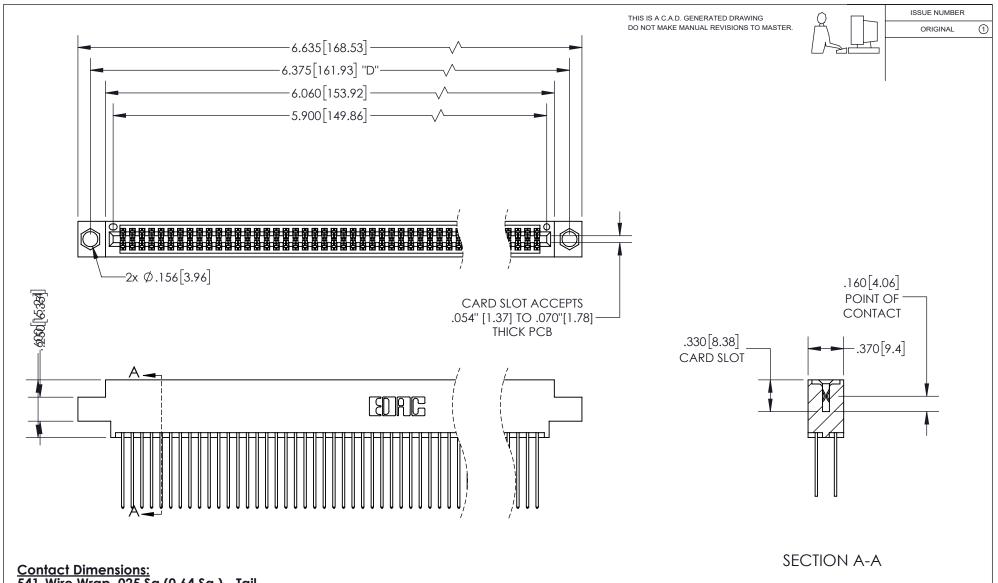

<u>Contact Dimensions:</u> 541-Wire Wrap .025 Sq.(0.64 Sq.) - Tail LG=.750(19.05) .100 (2.54) Contact Spacing x .200 (5.08) Row Spacing

INSULATOR MATERIAL: THERMOPLASTIC PBT, UL 94V-0 CONTACT MATERIAL; COPPER TIN ALLOY CONTACT PLATING: GOLD ON THE MATING AREA, TIN PLATING ON THE CONTACT TAILS, NICKEL UNDERPLATE

## 345/395 SERIES CARD EDGE CONNECTOR PART NUMBER: 345-116-541-804

YOUR CONNECTION TO QUALITY & SERVICE

**EDAC INC** TORONTO, ONTARIO CANADA

THESE DRAWINGS AND SPECIFICATIONS ARE THE PROPERTY OF EDAC INC.,AND SHALL NOT BE REPRODUCED, OR COPIED OR USED AS THE BASIS FOR THE MANUFACTURE OR SALE OF APPARATUS WITHOUT WRITTEN PERMISSION.

| ACAD REFERENCE NO.  | 345-ENG-MASTER   |
|---------------------|------------------|
| DRAWN: R.STA.MONICA | DATE:MAY.16/2017 |
| CHECKED:            | DATE:            |
| SCALE: 1:1          | SHEET 1 OF 2     |
| DRAWING NUMBER      | ISSUE            |
| 345-ENG-MASTER      | 1                |