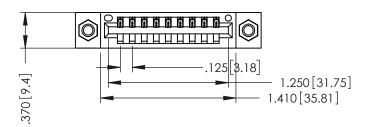

346/396 SERIES CARD EDGE CONNECTOR PART NUMBER: 346-009-540-107

YOUR CONNECTION TO QUALITY & SERVICE

**EDAC INC** TORONTO, ONTARIO CANADA

THESE DRAWINGS AND SPECIFICATIONS ARE THE PROPERTY OF EDAC INC.,AND SHALL NOT BE REPRODUCED,OR COPIED OR USED AS THE BASIS FOR THE MANUFACTURE OR SALE OF APPARATUS WITHOUT WRITTEN PERMISSION.

THIS IS A C.A.D. GENERATED DRAWING DO NOT MAKE MANUAL REVISIONS TO MASTER.

ISSUE NUMBER

ORIGINAL

1

- INSULATOR MATERIAL: THERMOPLASTIC POLYESTER, UL 94V-0 CONTACT MATERIAL; COPPER, NICKEL, TIN ALLOY CA-725
  - CONTACT PLATING: GOLD ON THE MATING AREA, TIN-LEAD ON THE CONTACT TAILS, NICKEL UNDERPLATE