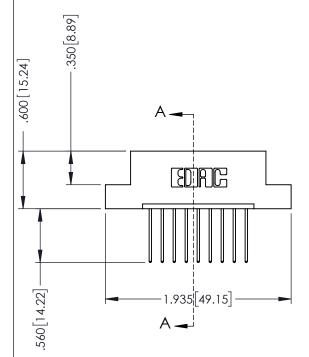

## 346/396 SERIES CARD EDGE CONNECTOR CONTACT CODE 555,556,558,559,560 DIMENSIONS

YOUR CONNECTION TO QUALITY & SERVICE

**EDAC INC** TORONTO, ONTARIO CANADA

THESE DRAWINGS AND SPECIFICATIONS ARE THE PROPERTY OF EDAC INC.,AND SHALL NOT BE REPRODUCED, OR COPIED OR USED AS THE BASIS FOR THE MANUFACTURE OR SALE OF APPARATUS WITHOUT WRITTEN PERMISSION.

## **Contact Code 556**

INSULATOR MATERIAL: THERMOPLASTIC POLYESTER, UL 94V-0 CONTACT MATERIAL; COPPER, NICKEL, TIN ALLOY CA-725 CONTACT PLATING: GOLD ON THE MATING AREA, TIN-LEAD

ON THE CONTACT TAILS, NICKEL UNDERPLATE

## **Contact Code 555**