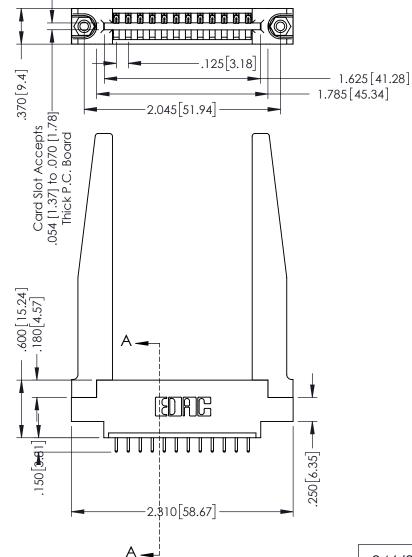

THIS IS A C.A.D. GENERATED DRAWING DO NOT MAKE MANUAL REVISIONS TO MASTER.

ISSUE NUMBER

ORIGINAL

1

346/396 SERIES CARD EDGE CONNECTOR PART NUMBER: 346-012-521-678

YOUR CONNECTION TO QUALITY & SERVICE

**EDAC INC** TORONTO, ONTARIO CANADA

SECTION A-A

Slot Depth Point of Contact

.330[8.38] : .160[4.06] |

346-ENG-MASTER

INSULATOR MATERIAL: THERMOPLASTIC POLYESTER, UL 94V-0 CONTACT MATERIAL; COPPER, NICKEL, TIN ALLOY CA-725 CONTACT PLATING: GOLD ON THE MATING AREA, TIN-LEAD

ON THE CONTACT TAILS, NICKEL UNDERPLATE

ISSUE NUMBER ORIGINAL 1

## 346/396 SERIES CARD EDGE CONNECTOR CONTACT CODE 555,556,558,559,560 DIMENSIONS

YOUR CONNECTION TO QUALITY & SERVICE

**EDAC INC** TORONTO, ONTARIO CANADA

THESE DRAWINGS AND SPECIFICATIONS ARE THE PROPERTY OF EDAC INC.,AND SHALL NOT BE REPRODUCED, OR COPIED OR USED AS THE BASIS FOR THE MANUFACTURE OR SALE OF APPARATUS WITHOUT WRITTEN PERMISSION.