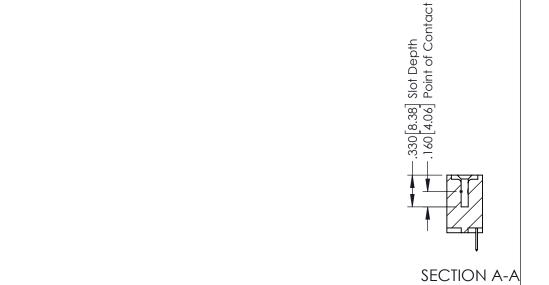

THIS IS A C.A.D. GENERATED DRAWING DO NOT MAKE MANUAL REVISIONS TO MASTER.

ISSUE NUMBER

ORIGINAL

1

INSULATOR MATERIAL: THERMOPLASTIC POLYESTER, UL 94V-0 CONTACT MATERIAL; COPPER, NICKEL, TIN ALLOY CA-725 CONTACT PLATING: GOLD ON THE MATING AREA, TIN-LEAD

ON THE CONTACT TAILS, NICKEL UNDERPLATE

346/396 SERIES CARD EDGE CONNECTOR PART NUMBER: 346-014-520-101

YOUR CONNECTION TO QUALITY & SERVICE

**EDAC INC** TORONTO, ONTARIO CANADA

THESE DRAWINGS AND SPECIFICATIONS ARE THE PROPERTY OF EDAC INC.,AND SHALL NOT BE REPRODUCED, OR COPIED OR USED AS THE BASIS FOR THE MANUFACTURE OR SALE OF APPARATUS WITHOUT WRITTEN PERMISSION.

| ACAD REFERENCE NO. | 346-ENG-MASTER   |
|--------------------|------------------|
| DRAWN: J.LEE       | DATE: APR. 22/09 |
| CHECKED:           | DATE:            |
| SCALE: 1:1         | SHEET 1 OF 2     |
| DRAWING NUMBER     | ISSUE            |
| 346-ENG-MASTE      | 2   1            |