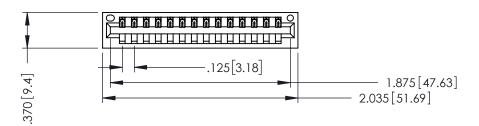

THIS IS A C.A.D. GENERATED DRAWING DO NOT MAKE MANUAL REVISIONS TO MASTER.

ISSUE NUMBER

ORIGINAL

1

INSULATOR MATERIAL: THERMOPLASTIC POLYESTER, UL 94V-0 CONTACT MATERIAL; COPPER, NICKEL, TIN ALLOY CA-725 CONTACT PLATING: GOLD ON THE MATING AREA, TIN-LEAD

ON THE CONTACT TAILS, NICKEL UNDERPLATE

346/396 SERIES CARD EDGE CONNECTOR PART NUMBER: 346-014-520-101

YOUR CONNECTION TO QUALITY & SERVICE

**EDAC INC** TORONTO, ONTARIO CANADA

THESE DRAWINGS AND SPECIFICATIONS ARE THE PROPERTY OF EDAC INC.,AND SHALL NOT BE REPRODUCED, OR COPIED OR USED AS THE BASIS FOR THE MANUFACTURE OR SALE OF APPARATUS WITHOUT WRITTEN PERMISSION.

| ACAD REFERENCE NO. | 346-ENG-MASTER   |
|--------------------|------------------|
| DRAWN: J.LEE       | DATE: APR. 22/09 |
| CHECKED:           | DATE:            |
| SCALE: 1:1         | SHEET 1 OF 2     |
| DRAWING NUMBER     | ISSUE            |
| 346-ENG-MASTE      | 2   1            |