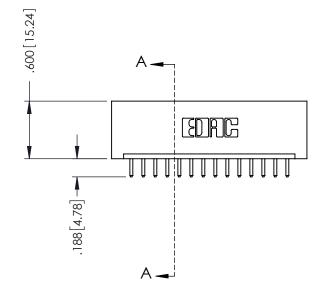

THIS IS A C.A.D. GENERATED DRAWING DO NOT MAKE MANUAL REVISIONS TO MASTER.

ISSUE NUMBER

ORIGINAL

1

INSULATOR MATERIAL: THERMOPLASTIC POLYESTER, UL 94V-0 CONTACT MATERIAL; COPPER, NICKEL, TIN ALLOY CA-725 CONTACT PLATING: GOLD ON THE MATING AREA, TIN-LEAD

ON THE CONTACT TAILS, NICKEL UNDERPLATE

346/396 SERIES CARD EDGE CONNECTOR PART NUMBER: 346-014-520-101

YOUR CONNECTION TO QUALITY & SERVICE

**EDAC INC** TORONTO, ONTARIO CANADA

THESE DRAWINGS AND SPECIFICATIONS ARE THE PROPERTY OF EDAC INC.,AND SHALL NOT BE REPRODUCED, OR COPIED OR USED AS THE BASIS FOR THE MANUFACTURE OR SALE OF APPARATUS WITHOUT WRITTEN PERMISSION.

| ACAD REFERENCE NO. | 346-ENG-MASTER   |
|--------------------|------------------|
| DRAWN: J.LEE       | DATE: APR. 22/09 |
| CHECKED:           | DATE:            |
| SCALE: 1:1         | SHEET 1 OF 2     |
| DRAWING NUMBER     | ISSUE            |
| 346-ENG-MASTE      | 2   1            |