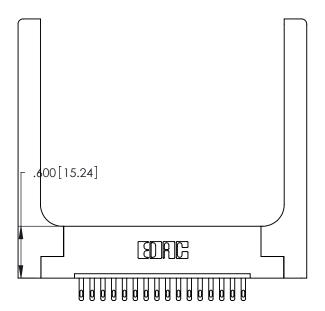

THIS IS A C.A.D. GENERATED DRAWING DO NOT MAKE MANUAL REVISIONS TO MASTER.

ISSUE NUMBER ORIGINAL 1

346/396 SERIES CARD EDGE CONNECTOR PART NUMBER: 346-016-500-158

**EDAC INC** TORONTO, ONTARIO CANADA

THESE DRAWINGS AND SPECIFICATIONS ARE THE PROPERTY OF EDAC INC.,AND SHALL NOT BE REPRODUCED, OR COPIED OR USED AS THE BASIS FOR THE MANUFACTURE OR SALE OF APPARATUS WITHOUT WRITTEN PERMISSION.

| ACAD REFERENCE NO. |        | 346-ENG-MASTER |           |
|--------------------|--------|----------------|-----------|
| DRAWN:             | J.LEE  | DATE: AF       | PR. 22/09 |
| CHECKED:           |        | DATE:          |           |
| SCALE:             | N.T.S  | SHEET          | OF 2      |
| DRAWING N          | IUMBER |                | ISSUE     |
| 346                |        | 1              |           |
|                    |        |                |           |