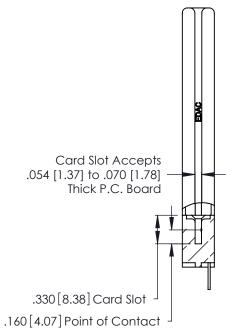

THIS IS A C.A.D. GENERATED DRAWING DO NOT MAKE MANUAL REVISIONS TO MASTER.

ISSUE NUMBER

ORIGINAL

1

**Contact Code 555** 

Contact Code 556

**Contact Code 558** 

**Contact Code 559** 

Contact Code 560

INSULATOR MATERIAL: THERMOPLASTIC POLYESTER, UL 94V-0 CONTACT MATERIAL; COPPER, NICKEL, TIN ALLOY CA-725 CONTACT PLATING: GOLD ON THE MATING AREA, TIN-LEAD

ON THE CONTACT TAILS, NICKEL UNDERPLATE

346/396 SERIES CARD EDGE CONNECTOR CONTACT CODE 555,556,558,559,560 DIMENSIONS

YOUR CONNECTION TO QUALITY & SERVICE

**EDAC INC** TORONTO, ONTARIO CANADA

THESE DRAWINGS AND SPECIFICATIONS ARE THE PROPERTY OF EDAC INC.,AND SHALL NOT BE REPRODUCED, OR COPIED OR USED AS THE BASIS FOR THE MANUFACTURE OR SALE OF APPARATUS WITHOUT WRITTEN PERMISSION.