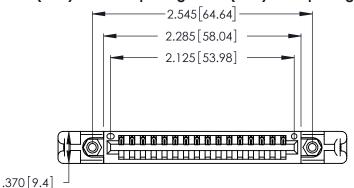

THIS IS A C.A.D. GENERATED DRAWING DO NOT MAKE MANUAL REVISIONS TO MASTER.

ISSUE NUMBER ORIGINAL 1

346/396 SERIES CARD EDGE CONNECTOR PART NUMBER: 346-016-500-158

**EDAC INC** TORONTO, ONTARIO CANADA

THESE DRAWINGS AND SPECIFICATIONS ARE THE PROPERTY OF EDAC INC.,AND SHALL NOT BE REPRODUCED, OR COPIED OR USED AS THE BASIS FOR THE MANUFACTURE OR SALE OF APPARATUS WITHOUT WRITTEN PERMISSION.

| ACAD REFERENCE NO. |        | 346-ENG-MASTER |           |
|--------------------|--------|----------------|-----------|
| DRAWN:             | J.LEE  | DATE: AF       | PR. 22/09 |
| CHECKED:           |        | DATE:          |           |
| SCALE:             | N.T.S  | SHEET          | OF 2      |
| DRAWING N          | IUMBER |                | ISSUE     |
| 346                |        | 1              |           |
|                    |        |                |           |