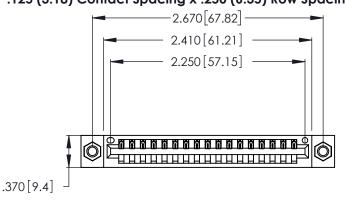

<u>Contact Dimensions:</u>
540-Wire Wrap .025 Sq. (0.64 Sq.) - Tail LG. =.560 (14.22) .125 (3.18) Contact Spacing x .250 (6.35) Row Spacing

- INSULATOR MATERIAL: THERMOPLASTIC POLYESTER, UL 94V-0 CONTACT MATERIAL; COPPER, NICKEL, TIN ALLOY CA-725
- CONTACT PLATING: GOLD ON THE MATING AREA, TIN-LEAD ON THE CONTACT TAILS, NICKEL UNDERPLATE

THIS IS A C.A.D. GENERATED DRAWING DO NOT MAKE MANUAL REVISIONS TO MASTER.

| ) L | ISSUE NUMBER |   |  |
|-----|--------------|---|--|
| *\  | ORIGINAL     | 1 |  |
|     |              |   |  |

346/396 SERIES CARD EDGE CONNECTOR PART NUMBER: 346-017-540-607