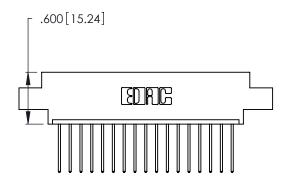

THIS IS A C.A.D. GENERATED DRAWING DO NOT MAKE MANUAL REVISIONS TO MASTER.

| ) L | ISSUE NUMBER |   |  |
|-----|--------------|---|--|
| *\  | ORIGINAL     | 1 |  |
|     |              |   |  |

346/396 SERIES CARD EDGE CONNECTOR PART NUMBER: 346-017-540-607