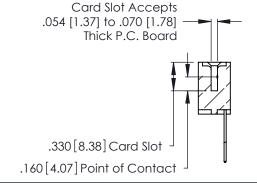

THIS IS A C.A.D. GENERATED DRAWING DO NOT MAKE MANUAL REVISIONS TO MASTER.

ISSUE NUMBER

ORIGINAL

1

**Contact Code 555** 

Contact Code 556

**Contact Code 558** 

**Contact Code 559** 

Contact Code 560

INSULATOR MATERIAL: THERMOPLASTIC POLYESTER, UL 94V-0 CONTACT MATERIAL; COPPER, NICKEL, TIN ALLOY CA-725 CONTACT PLATING: GOLD ON THE MATING AREA, TIN-LEAD

ON THE CONTACT TAILS, NICKEL UNDERPLATE