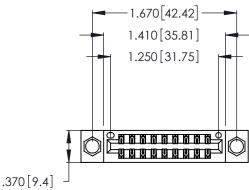

<u>Contact Dimensions:</u>
555-Extender Board Bend (Code 500 Contacts)
See Sheet 2 for Contact Code 555, 556, 558, 559, 560 Dimensions

- INSULATOR MATERIAL: THERMOPLASTIC POLYESTER, UL 94V-0 CONTACT MATERIAL; COPPER, NICKEL, TIN ALLOY CA-725
- CONTACT PLATING: GOLD ON THE MATING AREA, TIN-LEAD ON THE CONTACT TAILS, NICKEL UNDERPLATE

THIS IS A C.A.D. GENERATED DRAWING DO NOT MAKE MANUAL REVISIONS TO MASTER.

ISSUE NUMBER ORIGINAL

1

346/396 SERIES CARD EDGE CONNECTOR PART NUMBER: 346-018-555-804

**EDAC INC** TORONTO, ONTARIO CANADA

THESE DRAWINGS AND SPECIFICATIONS ARE THE PROPERTY OF EDAC INC., AND SHALL NOT BE REPRODUCED, OR COPIED OR USED AS THE BASIS FOR THE MANUFACTURE OR SALE OF APPARATUS WITHOUT WRITTEN PERMISSION.