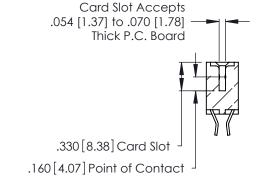

THIS IS A C.A.D. GENERATED DRAWING DO NOT MAKE MANUAL REVISIONS TO MASTER.

ISSUE NUMBER

ORIGINAL

1

**Contact Code 555** 

Contact Code 556

**Contact Code 558** 

**Contact Code 559** 

**Contact Code 560** 

INSULATOR MATERIAL: THERMOPLASTIC POLYESTER, UL 94V-0 CONTACT MATERIAL; COPPER, NICKEL, TIN ALLOY CA-725 CONTACT PLATING: GOLD ON THE MATING AREA, TIN-LEAD

ON THE CONTACT TAILS, NICKEL UNDERPLATE