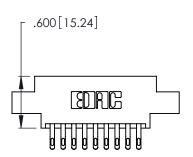

THIS IS A C.A.D. GENERATED DRAWING DO NOT MAKE MANUAL REVISIONS TO MASTER.

ISSUE NUMBER ORIGINAL

1

346/396 SERIES CARD EDGE CONNECTOR PART NUMBER: 346-018-555-804

**EDAC INC** TORONTO, ONTARIO CANADA

THESE DRAWINGS AND SPECIFICATIONS ARE THE PROPERTY OF EDAC INC., AND SHALL NOT BE REPRODUCED, OR COPIED OR USED AS THE BASIS FOR THE MANUFACTURE OR SALE OF APPARATUS WITHOUT WRITTEN PERMISSION.