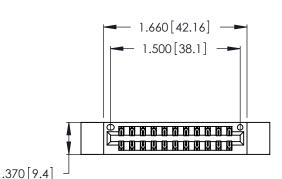

<u>Contact Dimensions:</u>
526-P.C. Tail .018 Sq. (0.46 Sq.) - Tail LG. =.350 (8.89)
.125 (3.18) Contact Spacing x .250 (6.35) Row Spacing

- INSULATOR MATERIAL: THERMOPLASTIC POLYESTER, UL 94V-0 CONTACT MATERIAL; COPPER, NICKEL, TIN\_ALLOY CA-725
- CONTACT PLATING: GOLD ON THE MATING AREA, TIN-LEAD ON THE CONTACT TAILS, NICKEL UNDERPLATE

THIS IS A C.A.D. GENERATED DRAWING DO NOT MAKE MANUAL REVISIONS TO MASTER.

| 346/396 SERIES CARD EDGE CONNECTOR |
|------------------------------------|
| PART NUMBER: 346-022-526-212       |

**EDAC INC** TORONTO, ONTARIO CANADA