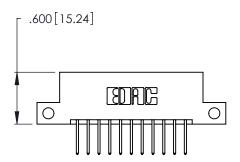

THIS IS A C.A.D. GENERATED DRAWING DO NOT MAKE MANUAL REVISIONS TO MASTER.

| 346/396 SERIES CARD EDGE CONNECTOR |
|------------------------------------|
| PART NUMBER: 346-022-526-212       |

**EDAC INC** TORONTO, ONTARIO CANADA

THESE DRAWINGS AND SPECIFICATIONS ARE THE PROPERTY OF EDAC INC.,AND SHALL NOT BE REPRODUCED, OR COPIED OR USED AS THE BASIS FOR THE MANUFACTURE OR SALE OF APPARATUS WITHOUT WRITTEN PERMISSION.

| ACAD REFERENCE NO. |        | 346-ENG-MASTER   |
|--------------------|--------|------------------|
| DRAWN:             | J.LEE  | DATE: APR. 22/09 |
| CHECKED:           |        | DATE:            |
| SCALE:             | N.T.S  | SHEET 1 OF 2     |
| DRAWING N          | IUMBER | ISSUE            |
| 346                | 1      |                  |