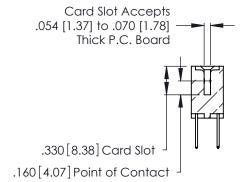

**Contact Code 560** 

INSULATOR MATERIAL: THERMOPLASTIC POLYESTER, UL 94V-0 CONTACT MATERIAL; COPPER, NICKEL, TIN ALLOY CA-725 CONTACT PLATING: GOLD ON THE MATING AREA, TIN-LEAD

ON THE CONTACT TAILS, NICKEL UNDERPLATE

346/396 SERIES CARD EDGE CONNECTOR CONTACT CODE 555,556,558,559,560 DIMENSIONS

YOUR CONNECTION TO QUALITY & SERVICE

**EDAC INC** TORONTO, ONTARIO CANADA

THESE DRAWINGS AND SPECIFICATIONS ARE THE PROPERTY OF EDAC INC.,AND SHALL NOT BE REPRODUCED, OR COPIED OR USED AS THE BASIS FOR THE MANUFACTURE OR SALE OF APPARATUS WITHOUT WRITTEN PERMISSION.