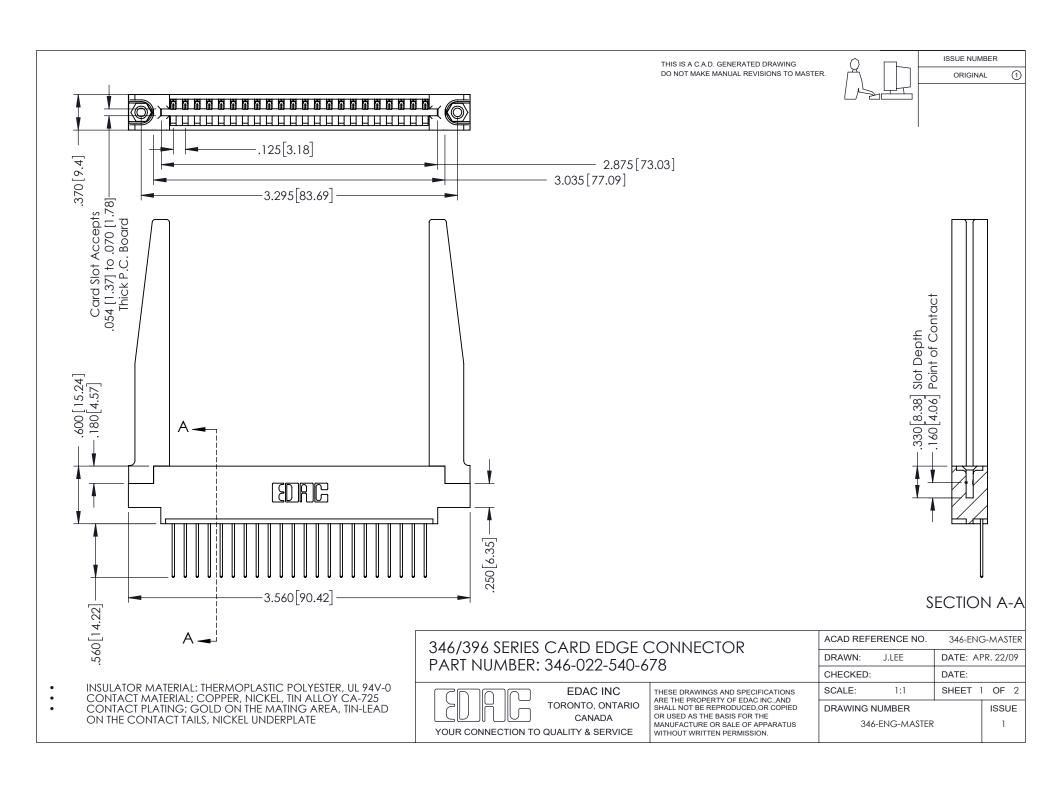

## **Contact Code 556**

INSULATOR MATERIAL: THERMOPLASTIC POLYESTER, UL 94V-0 CONTACT MATERIAL; COPPER, NICKEL, TIN ALLOY CA-725 CONTACT PLATING: GOLD ON THE MATING AREA, TIN-LEAD

ON THE CONTACT TAILS, NICKEL UNDERPLATE