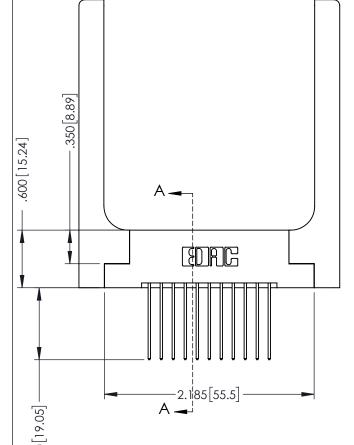

346-ENG-MASTER

Slot Depth Point of Contact .330[8.38] : .160[4.06] |

## SECTION A-A

ISSUE NUMBER ORIGINAL 1

## 346/396 SERIES CARD EDGE CONNECTOR CONTACT CODE 555,556,558,559,560 DIMENSIONS

YOUR CONNECTION TO QUALITY & SERVICE

**EDAC INC** TORONTO, ONTARIO CANADA

THESE DRAWINGS AND SPECIFICATIONS ARE THE PROPERTY OF EDAC INC.,AND SHALL NOT BE REPRODUCED, OR COPIED OR USED AS THE BASIS FOR THE MANUFACTURE OR SALE OF APPARATUS WITHOUT WRITTEN PERMISSION.

|   | ACAD REFERENCE NO. | 346-ENG-MASTER   |
|---|--------------------|------------------|
|   | DRAWN: J.LEE       | DATE: APR. 22/09 |
| ) | CHECKED:           | DATE:            |
|   | SCALE: 1:1         | SHEET 2 OF 2     |
|   | DRAWING NUMBER     | ISSUE            |
|   | 346-ENG-MASTER     | 1                |