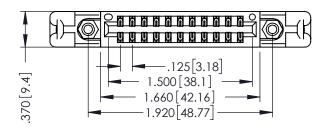

346/396 SERIES CARD EDGE CONNECTOR PART NUMBER: 346-022-541-258

YOUR CONNECTION TO QUALITY & SERVICE

**EDAC INC** TORONTO, ONTARIO CANADA

THESE DRAWINGS AND SPECIFICATIONS ARE THE PROPERTY OF EDAC INC.,AND SHALL NOT BE REPRODUCED,OR COPIED OR USED AS THE BASIS FOR THE MANUFACTURE OR SALE OF APPARATUS WITHOUT WRITTEN PERMISSION.

| ACAD REFERENCE NO. | 346-ENG-MASTER   |
|--------------------|------------------|
| DRAWN: J.LEE       | DATE: APR. 22/09 |
| CHECKED:           | DATE:            |
| SCALE: 1:1         | SHEET 1 OF 2     |
| DRAWING NUMBER     | ISSUE            |