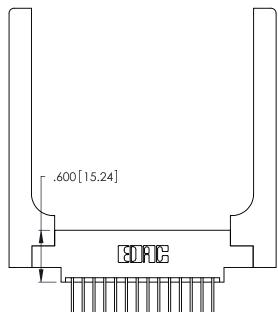

<u>Contact Dimensions:</u>
540-Wire Wrap .025 Sq. (0.64 Sq.) - Tail LG. =.560 (14.22) .125 (3.18) Contact Spacing x .250 (6.35) Row Spacing

INSULATOR MATERIAL: THERMOPLASTIC POLYESTER, UL 94V-0 CONTACT MATERIAL; COPPER, NICKEL, TIN\_ALLOY CA-725

CONTACT PLATING: GOLD ON THE MATING AREA, TIN-LEAD ON THE CONTACT TAILS, NICKEL UNDERPLATE

THIS IS A C.A.D. GENERATED DRAWING DO NOT MAKE MANUAL REVISIONS TO MASTER.

ISSUE NUMBER

1

ORIGINAL

346/396 SERIES CARD EDGE CONNECTOR PART NUMBER: 346-028-540-858