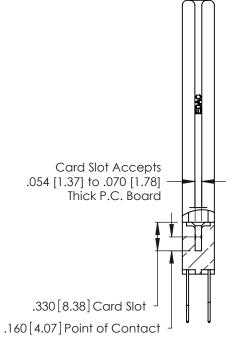

THIS IS A C.A.D. GENERATED DRAWING DO NOT MAKE MANUAL REVISIONS TO MASTER.

ISSUE NUMBER

ORIGINAL

1

**Contact Code 555** 

Contact Code 556

**Contact Code 558** 

**Contact Code 559** 

**Contact Code 560** 

INSULATOR MATERIAL: THERMOPLASTIC POLYESTER, UL 94V-0 CONTACT MATERIAL; COPPER, NICKEL, TIN ALLOY CA-725 CONTACT PLATING: GOLD ON THE MATING AREA, TIN-LEAD

ON THE CONTACT TAILS, NICKEL UNDERPLATE