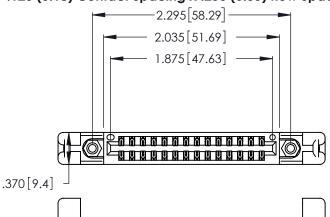

<u>Contact Dimensions:</u>
540-Wire Wrap .025 Sq. (0.64 Sq.) - Tail LG. =.560 (14.22) .125 (3.18) Contact Spacing x .250 (6.35) Row Spacing

INSULATOR MATERIAL: THERMOPLASTIC POLYESTER, UL 94V-0 CONTACT MATERIAL; COPPER, NICKEL, TIN\_ALLOY CA-725

CONTACT PLATING: GOLD ON THE MATING AREA, TIN-LEAD ON THE CONTACT TAILS, NICKEL UNDERPLATE

THIS IS A C.A.D. GENERATED DRAWING DO NOT MAKE MANUAL REVISIONS TO MASTER.

ISSUE NUMBER

1

ORIGINAL

346/396 SERIES CARD EDGE CONNECTOR PART NUMBER: 346-028-540-858