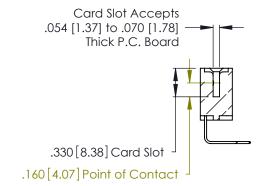

THIS IS A C.A.D. GENERATED DRAWING DO NOT MAKE MANUAL REVISIONS TO MASTER.

ISSUE NUMBER

ORIGINAL

1

**Contact Code 555** 

Contact Code 556

**Contact Code 558** 

**Contact Code 559** 

Contact Code 560

INSULATOR MATERIAL: THERMOPLASTIC POLYESTER, UL 94V-0 CONTACT MATERIAL; COPPER, NICKEL, TIN ALLOY CA-725 CONTACT PLATING: GOLD ON THE MATING AREA, TIN-LEAD ON THE CONTACT TAILS, NICKEL UNDERPLATE

346/396 SERIES CARD EDGE CONNECTOR CONTACT CODE 555,556,558,559,560 DIMENSIONS

YOUR CONNECTION TO QUALITY & SERVICE

**EDAC INC** TORONTO, ONTARIO CANADA

THESE DRAWINGS AND SPECIFICATIONS ARE THE PROPERTY OF EDAC INC.,AND SHALL NOT BE REPRODUCED, OR COPIED OR USED AS THE BASIS FOR THE MANUFACTURE OR SALE OF APPARATUS WITHOUT WRITTEN PERMISSION.