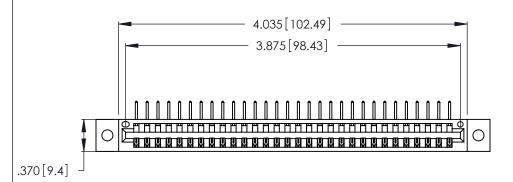

Contact Dimensions:
558-90 Degree Bend (Code 541 Contacts)
See Sheet 2 for Contact Code 555, 556, 558, 559, 560 Dimensions

THIS IS A C.A.D. GENERATED DRAWING DO NOT MAKE MANUAL REVISIONS TO MASTER.

INSULATOR MATERIAL: THERMOPLASTIC POLYESTER, UL 94V-0 CONTACT MATERIAL; COPPER, NICKEL, TIN\_ALLOY CA-725

CONTACT PLATING: GOLD ON THE MATING AREA, TIN-LEAD ON THE CONTACT TAILS, NICKEL UNDERPLATE

346/396 SERIES CARD EDGE CONNECTOR PART NUMBER: 346-030-558-102

YOUR CONNECTION TO QUALITY & SERVICE

**EDAC INC** TORONTO, ONTARIO CANADA